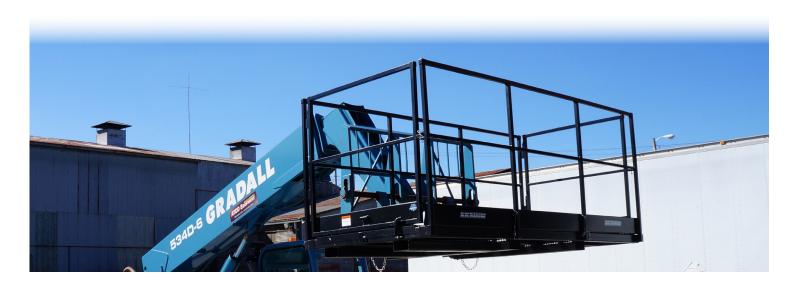

## **WORK PLATFORM**

Our Blue Diamond® tough, lightweight Work Platforms offer many features. The mesh floor gives the driver visibility while providing stable non-slip footing. The weight capacity is 2,000 lbs, and end-fork pockets are standard on 8' and larger platforms for moving and loading in tight areas.