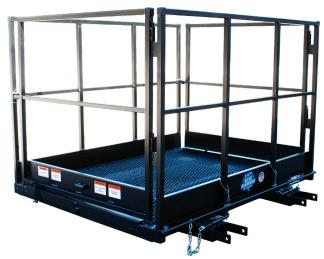

## **WORK PLATFORM**

Our Blue Diamond® tough, lightweight Work Platforms offer many features. The mesh floor gives the driver visibility while providing stable non-slip footing. The weight capacity is 2,000 lbs, and end-fork pockets are standard on 8' and larger platforms for moving and loading in tight areas.

- 2,000 lbs capacity steel mesh floor
- · Standard fork pockets will accept up to a 5 1/2" wide fork tine
- · Large fork pockets will accept up to a 7 1/2" wide fork tine
- · Anchors behind fork heel
- · Safety harness tie downs
- · Safety pins on doors
- · Meets or exceeds OSHA standards