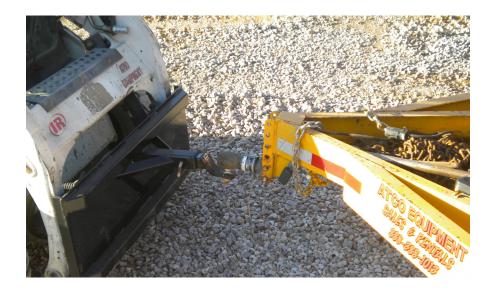

## **TRAILER SPOTTER**

The Blue Diamond® Trailer Spotter is a great tool for moving trailers in tight areas with your skid steer, mini skid steer, or tractor

## **FEATURES INCLUDE**

- 3,500 lb capacity for full size skid steer option
- Many mounts available
- Also able to accept salt/seed spreader
- Accepts 2" trailer hitch

| PART<br>NUMBER | MODEL                                  | TONGUE<br>WEIGHT<br>CAPACITY | SIDE LOAD<br>WEIGHT<br>CAPACITY | PULL<br>WEIGHT<br>CAPACITY | WEIGHT  |
|----------------|----------------------------------------|------------------------------|---------------------------------|----------------------------|---------|
| 112010         | Trailer Spotter, Skid Steer Mount      | 3,500 lbs                    | 3,500 LBS                       | 10,000 LBS                 | 118 LBS |
| 112012         | Trailer Spotter, Mini Skid Steer Mount | _                            | _                               | _                          | 44 LBS  |