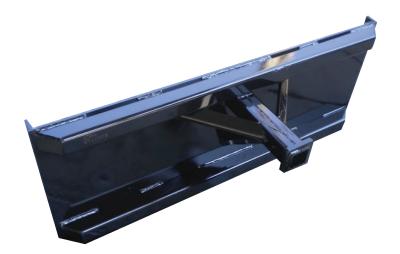

## **TRAILER SPOTTER**

The Blue Diamond® Trailer Spotter is a great tool for moving trailers in tight areas with your skid steer, mini skid steer, or tractor

## **FEATURES INCLUDE**

- 3,500 lb capacity for full size skid steer option
- Many mounts available
- Also able to accept salt/seed spreader
- Accepts 2" trailer hitch

| PART<br>NUMBER | MODEL                                  | TONGUE<br>WEIGHT<br>CAPACITY | SIDE LOAD<br>WEIGHT<br>CAPACITY | PULL<br>WEIGHT<br>CAPACITY | WEIGHT  |
|----------------|----------------------------------------|------------------------------|---------------------------------|----------------------------|---------|
| 112010         | Trailer Spotter, Skid Steer Mount      | 3,500 lbs                    | 3,500 LBS                       | 10,000 LBS                 | 118 LBS |
| 112012         | Trailer Spotter, Mini Skid Steer Mount | _                            | _                               | _                          | 44 LBS  |