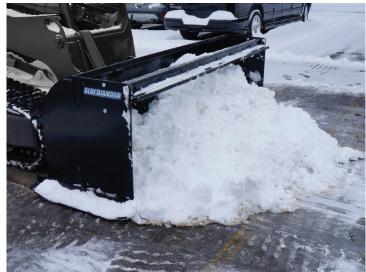

## **SNOW PUSHER HEAVY DUTY**

The Blue Diamond® Heavy Duty Snow Pusher offers excellent value for the commercial snow removal contractor. The Heavy Duty Pusher features an adjustable rubber cutting edge and bolt-on wear shoes made from AR400. The rolled moldboard keeps the snow load live to reduce the host machine horsepower needed to move large snow loads. The Heavy Duty model uses thicker wear shoes, heavier side plates, and a vertical brace ties the cross-braces together to spread out the impact forces.

## **FEATURES INCLUDE**

- 3 horizontal structural tubes from side to side
- 2 vertical reinforcement gussets tie all 3 structural tubes together
- Replaceable 3/4" x 4" AR400 wear shoes
- 1/4" side plates
- Rubber cutting edge
- Rolled 10-guage mouldboard
- · Mouldboard height: 35"
- Blade Depth: 27"
- Pull-back option available
- · Powder coated finish
- · Quick Attach compatible
- 1 year warranty