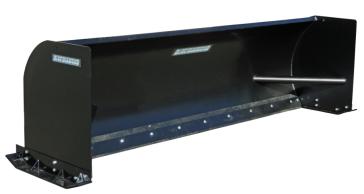

## **SNOW PUSHER HEAVY DUTY**

The Blue Diamond® Heavy Duty Snow Pusher offers excellent value for the commercial snow removal contractor. The Heavy Duty Pusher features an adjustable rubber cutting edge and bolt-on wear shoes made from AR400. The rolled moldboard keeps the snow load live to reduce the host machine horsepower needed to move large snow loads. The Heavy Duty model uses thicker wear shoes, heavier side plates, and a vertical brace ties the cross-braces together to spread out the impact forces.

## **FEATURES INCLUDE**

- 3 horizontal structural tubes from side to side
- 2 vertical reinforcement gussets tie all 3 structural tubes together
- Replaceable 3/4" x 4" AR400 wear shoes
- 1/4" side plates
- Rubber cutting edge
- Rolled 10-guage mouldboard
- · Mouldboard height: 35"
- Blade Depth: 27"
- Pull-back option available
- · Powder coated finish
- · Quick Attach compatible
- 1 year warranty