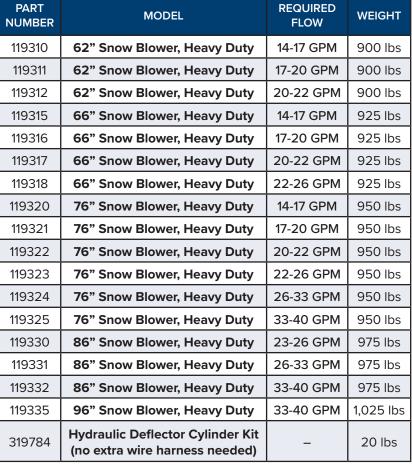

## **SNOW BLOWER** HEAVY DUTY

The Blue Diamond® Heavy Duty Snow Blower has been built with durability in mind, constructed from heavy gauge steel with a one-piece side plate for added strength and rigidity. This snow blower uses machine formed hand welded augers made with high tensile steel ribbon flighting to provide strength and productivity for years to come. The 26" diameter, 5 bladed fan evacuates high volumes of snow quickly and efficiently. Available in cutting widths from 62" to 96".

## **FEATURES INCLUDE:**

- 19" auger made with high tensile steel ribbon flighting
- Heavy duty 5 blade fan, 26" diameter
- Manual pin style adjustable deflector
- Adjustable skid shoes
- Hydraulic powered chute rotator
- Direct fan drive mounted with 2" bearings
- Hydraulic line check valve prevents reverse rotation
- 3.5" round auger tube
- 11" chute diameter
- Replaceable bolt-on cutting edge
- Offset chute design provides better operator visibility
- Optional hydraulic deflector available
- Required flow 14-40 GPM