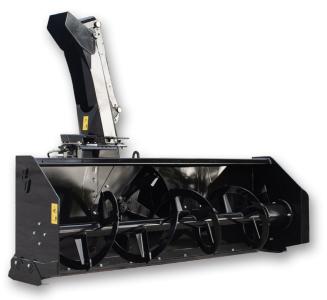

## **SNOW BLOWER** HEAVY DUTY

The Blue Diamond® Heavy Duty Snow Blower has been built with durability in mind, constructed from heavy gauge steel with a one-piece side plate for added strength and rigidity. This snow blower uses machine formed hand welded augers made with high tensile steel ribbon flighting to provide strength and productivity for years to come. The 26" diameter, 5 bladed fan evacuates high volumes of snow quickly and efficiently. Available in cutting widths from 62" to 96".

## **FEATURES INCLUDE:**

- 19" auger made with high tensile steel ribbon flighting
- Heavy duty 5 blade fan, 26" diameter
- Manual pin style adjustable deflector
- Adjustable skid shoes
- Hydraulic powered chute rotator
- Direct fan drive mounted with 2" bearings
- Hydraulic line check valve prevents reverse rotation
- 3.5" round auger tube
- 11" chute diameter
- Replaceable bolt-on cutting edge
- Offset chute design provides better operator visibility
- Optional hydraulic deflector available
- Required flow 14-40 GPM