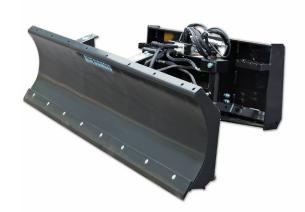

## SIX WAY DOZER BLADE

The Blue Diamond® Skid Steer Six Way Dozer Blade is extremely rugged, easy to use, and offers superior visibility. It has a bolt-on edge, skid shoes, and heavy duty cylinders. Using a proven pivot system, it can tilt 10° and angle 30°. A blade extension is available for 8" of added height. Don't settle for anything less! It can even convert to a snow plow by pulling two pins and adding a height extension and trip springs.