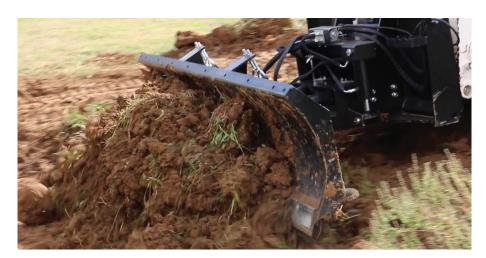

## SIX WAY DOZER BLADE

The Blue Diamond® Skid Steer Six Way Dozer Blade is extremely rugged, easy to use, and offers superior visibility. It has a bolt-on edge, skid shoes, and heavy duty cylinders. Using a proven pivot system, it can tilt 10° and angle 30°. A blade extension is available for 8" of added height. Don't settle for anything less! It can even convert to a snow plow by pulling two pins and adding a height extension and trip springs.