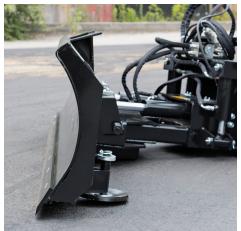

## SIX WAY DOZER BLADE

The Blue Diamond® Skid Steer Six Way Dozer Blade is extremely rugged, easy to use, and offers superior visibility. It has a bolt-on edge, skid shoes, and heavy duty cylinders. Using a proven pivot system, it can tilt 10° and angle 30°. A blade extension is available for 8" of added height. Don't settle for anything less! It can even convert to a snow plow by pulling two pins and adding a height extension and trip springs.