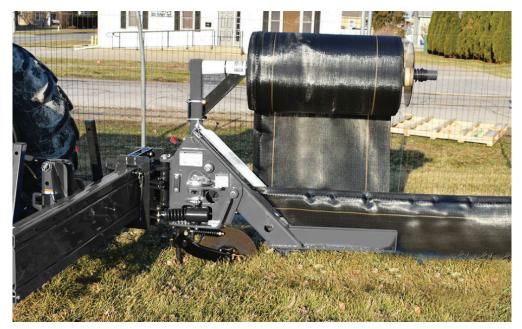

## **3 POINT HITCH SILT FENCE INSTALLER**

The Blue Diamond<sup>®</sup> Silt Fence Installer is essential for erosion control. Easily install silt fencing in a fraction of the time. The design allows a trench to be cut and installs the fence up to 20" deep withou needing to pre-trench and backfill.

## **FEATURES INCLUDE**

- Trench and install fencing in one pass
- 40° pivot to either side of center for turning
- Fits up to 30" diameter roll
- Spring loaded coulter easily cuts through trash, roots and other debris
- Installs up to 20" deep
- Fits 36", 42" and 48" tall fencing
- · Sliding offset mount allows for installation next to buildings/ structures
- Install thousands of feet of fencing per hour

SHOWN ATTACHED TO TRACTOR

| PART NUMBER | MODEL                                       | WEIGHT    | DIMENSIONS         |
|-------------|---------------------------------------------|-----------|--------------------|
| 275110      | Silt Fence Fabric Bulk Roll 36"H X 1,500 FT | 68 lbs    | 36"h X 1,500 ft    |
| 475015      | Fixed, Center Mount                         | 760 LBS   | 41"W x 78"L x 70"H |
| 475020      | Sliding Offset, 84" Wide                    | 1,165 LBS | 84"W x 89"L x 70"H |