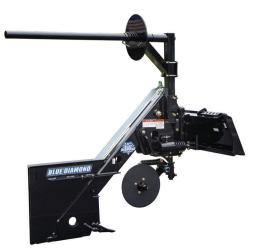

## **3 POINT HITCH SILT FENCE INSTALLER**

The Blue Diamond<sup>®</sup> Silt Fence Installer is essential for erosion control. Easily install silt fencing in a fraction of the time. The design allows a trench to be cut and installs the fence up to 20" deep withou needing to pre-trench and backfill.

Two models are available to best suit your application; a fixed center mount fits most applications, or a sliding offset mount for installation near buildings or other structures.

## **FEATURES INCLUDE**

- Trench and install fencing in one pass
- 40° pivot to either side of center for turning
- Fits up to 30" diameter roll
- Spring loaded coulter easily cuts through trash, roots and other debris
- Installs up to 20" deep
- Fits 36", 42" and 48" tall fencing
- · Sliding offset mount allows for installation next to buildings/ structures
- Install thousands of feet of fencing per hour