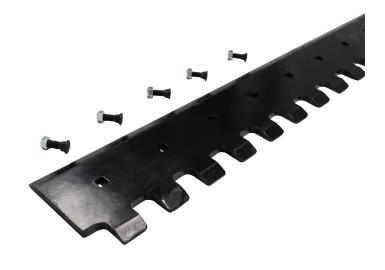

## **SERRATED CUTTING EDGE KIT**

Level up your buckets with the Serrated Cutting Edge Kit! This unique wear edge is easy to install and extends your bucket's lifespan by preventing wear. The Serrated Cutting edge can grade, dig, level, and back drag. Easily break up tough ground and tightly packed material like frozen ground, ice, and hard clay. Move more material over a longer period of time with the Serrated Cutting Edge!

Includes hardware.

## **FEATURES INCLUDE**

- Maximize protection for your bucket's edge
- · Durable, easily replaceable wear edge
- Break up packed gravel and soil, hard clay, frozen ground, ice, and more!
- · Reversible for smooth edge