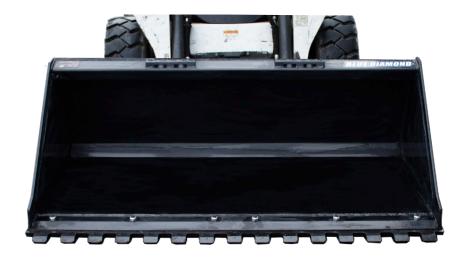

## **SERRATED CUTTING EDGE KIT**

Level up your buckets with the Serrated Cutting Edge Kit! This unique wear edge is easy to install and extends your bucket's lifespan by preventing wear. The Serrated Cutting edge can grade, dig, level, and back drag. Easily break up tough ground and tightly packed material like frozen ground, ice, and hard clay. Move more material over a longer period of time with the Serrated Cutting Edge!

## **FEATURES INCLUDE**

- Maximize protection for your bucket's edge
- · Durable, easily replaceable wear edge
- Break up packed gravel and soil, hard clay, frozen ground, ice, and more!
- · Reversible for smooth edge