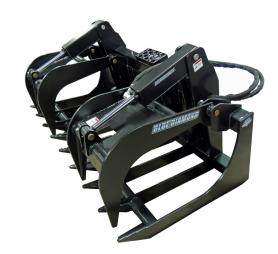

## **ROOT GRAPPLE** SEVERE DUTY

This Blue Diamond® Severe Duty Root Grapple has a number of improved features that take it a step above the extreme design. An enclosed back, heavier top clamps, 1-piece tines, and hose routing are all improvements to reinforce areas that are prone to damage from heavy use. In addition, extra long tubing in the top clamp prevents twisting.

## **FEATURES INCLUDE**

- 1/2", extra strong one-piece tines throughout
- · Closed in quick attach area
- · Reinforced top clamps
- · New "no pinch" hose routing
- Opens to 34"
- 35" deep
- 8" tine spacing
- 11/4" pivot pins in bushings with grease fittings