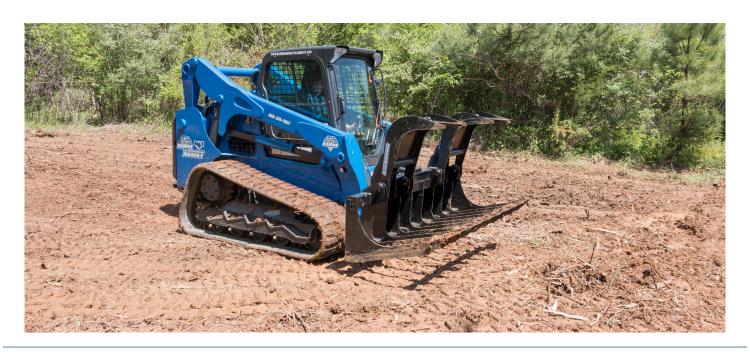

## **ROOT GRAPPLE** SEVERE DUTY

This Blue Diamond® Severe Duty Root Grapple has a number of improved features that take it a step above the extreme design. An enclosed back, heavier top clamps, 1-piece tines, and hose routing are all improvements to reinforce areas that are prone to damage from heavy use. In addition, extra long tubing in the top clamp prevents twisting.

## **FEATURES INCLUDE**

- 1/2", extra strong one-piece tines throughout
- · Closed in quick attach area
- · Reinforced top clamps
- · New "no pinch" hose routing
- Opens to 34"
- 35" deep
- 8" tine spacing
- 11/4" pivot pins in bushings with grease fittings