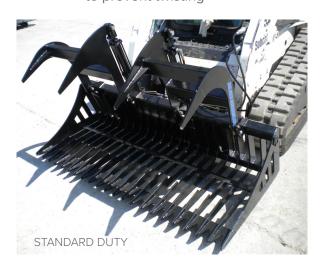

## **ROCK BUCKET GRAPPLE** STANDARD, HEAVY AND SEVERE DUTY

The Blue Diamond® Standard & Heavy Duty Rock Bucket Grapple is constructed of 3/8" steel and the Severe Duty Grapple Rock Bucket is made of 1/2" steel. All three models have tines spaced at 3". This popular bucket can be used for sifting or raking and is available with dual grapples for holding your material. This very popular bucket can be used for sifting or raking and is available with dual grapples for holding your load. Works well as a land plane, skimming off high spots with the leading edge and smoothing the loose soil with the rear crossbar. The drop down inside keeps rocks from sliding out.

## **STANDARD & HEAVY DUTY FEATURES**

- Laser cut cutting edge gussets tips of tines
- Works great as a land plane and for light clearing

| PART<br>NUMBER | MODEL                                  | WEIGHT    |
|----------------|----------------------------------------|-----------|
| 108319         | 60" Rock Bucket, W/Standard Grapple    | 592 LBS   |
| 108325         | 66" Rock Bucket, W/Standard Grapple    | 595 LBS   |
| 108340         | 72" Rock Bucket, W/Standard Grapple    | 600 LBS   |
| 108332         | 66" Rock Bucket, W/Heavy Duty Grapple  | 700 LBS   |
| 108347         | 72" Rock Bucket, W/Heavy Duty Grapple  | 750 LBS   |
| 108362         | 78" Rock Bucket, W/Heavy Duty Grapple  | 775 LBS   |
| 108382         | 84" Rock Bucket, W/Heavy Duty Grapple  | 800 LBS   |
| 108450         | 72" Rock Bucket, Severe Duty W/Grapple | 1,280 LBS |
| 108455         | 78" Rock Bucket, Severe Duty W/Grapple | 1,342 LBS |
| 108460         | 84" Rock Bucket, Severe Duty W/Grapple | 1,384 LBS |

## **SEVERE DUTY FEATURES**

- · No pinch hose routing
- · Bolt-on sides can be removed for moving logs
- Back is open either side of quick attach for better sifting
- New style cutting edge for better leveling
- Increased structure in top clamps to prevent twisting