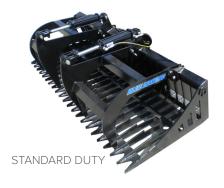

## **ROCK BUCKET GRAPPLE** STANDARD, HEAVY AND SEVERE DUTY

The Blue Diamond® Standard & Heavy Duty Rock Bucket Grapple is constructed of 3/8" steel and the Severe Duty Grapple Rock Bucket is made of 1/2" steel. All three models have tines spaced at 3". This popular bucket can be used for sifting or raking and is available with dual grapples for holding your material. This very popular bucket can be used for sifting or raking and is available with dual grapples for holding your load. Works well as a land plane, skimming off high spots with the leading edge and smoothing the loose soil with the rear crossbar. The drop down inside keeps rocks from sliding out.

## **STANDARD & HEAVY DUTY FEATURES**

- Laser cut cutting edge gussets tips of tines
- Works great as a land plane and for light clearing

| PART<br>NUMBER | MODEL                                  | WEIGHT    |
|----------------|----------------------------------------|-----------|
| 108319         | 60" Rock Bucket, W/Standard Grapple    | 592 LBS   |
| 108325         | 66" Rock Bucket, W/Standard Grapple    | 595 LBS   |
| 108340         | 72" Rock Bucket, W/Standard Grapple    | 600 LBS   |
| 108332         | 66" Rock Bucket, W/Heavy Duty Grapple  | 700 LBS   |
| 108347         | 72" Rock Bucket, W/Heavy Duty Grapple  | 750 LBS   |
| 108362         | 78" Rock Bucket, W/Heavy Duty Grapple  | 775 LBS   |
| 108382         | 84" Rock Bucket, W/Heavy Duty Grapple  | 800 LBS   |
| 108450         | 72" Rock Bucket, Severe Duty W/Grapple | 1,280 LBS |
| 108455         | 78" Rock Bucket, Severe Duty W/Grapple | 1,342 LBS |
| 108460         | 84" Rock Bucket, Severe Duty W/Grapple | 1,384 LBS |