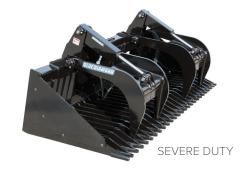

## **ROCK BUCKET GRAPPLE** STANDARD, HEAVY AND SEVERE DUTY

The Blue Diamond® Standard & Heavy Duty Rock Bucket Grapple is constructed of 3/8" steel and the Severe Duty Grapple Rock Bucket is made of 1/2" steel. All three models have tines spaced at 3". This popular bucket can be used for sifting or raking and is available with dual grapples for holding your material. This very popular bucket can be used for sifting or raking and is available with dual grapples for holding your load. Works well as a land plane, skimming off high spots with the leading edge and smoothing the loose soil with the rear crossbar. The drop down inside keeps rocks from sliding out.

## **SEVERE DUTY FEATURES**

- · No pinch hose routing
- · Bolt-on sides can be removed for moving logs
- Back is open either side of quick attach for better sifting
- New style cutting edge for better leveling
- Increased structure in top clamps to prevent twisting