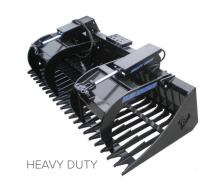

## **ROCK BUCKET GRAPPLE** STANDARD, HEAVY AND SEVERE DUTY

The Blue Diamond® Standard & Heavy Duty Rock Bucket Grapple is constructed of 3/8" steel and the Severe Duty Grapple Rock Bucket is made of 1/2" steel. All three models have tines spaced at 3". This popular bucket can be used for sifting or raking and is available with dual grapples for holding your material. This very popular bucket can be used for sifting or raking and is available with dual grapples for holding your load. Works well as a land plane, skimming off high spots with the leading edge and smoothing the loose soil with the rear crossbar. The drop down inside keeps rocks from sliding out.

## **STANDARD & HEAVY DUTY FEATURES**

- Laser cut cutting edge gussets tips of tines
- Works great as a land plane and for light clearing

| PART<br>NUMBER | MODEL                                  | WEIGHT    |
|----------------|----------------------------------------|-----------|
| 108319         | 60" Rock Bucket, W/Standard Grapple    | 592 LBS   |
| 108325         | 66" Rock Bucket, W/Standard Grapple    | 595 LBS   |
| 108340         | 72" Rock Bucket, W/Standard Grapple    | 600 LBS   |
| 108332         | 66" Rock Bucket, W/Heavy Duty Grapple  | 700 LBS   |
| 108347         | 72" Rock Bucket, W/Heavy Duty Grapple  | 750 LBS   |
| 108362         | 78" Rock Bucket, W/Heavy Duty Grapple  | 775 LBS   |
| 108382         | 84" Rock Bucket, W/Heavy Duty Grapple  | 800 LBS   |
| 108450         | 72" Rock Bucket, Severe Duty W/Grapple | 1,280 LBS |
| 108455         | 78" Rock Bucket, Severe Duty W/Grapple | 1,342 LBS |
| 108460         | 84" Rock Bucket, Severe Duty W/Grapple | 1,384 LBS |