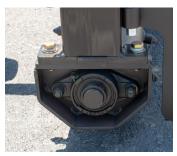

## **FEATURES INCLUDE**

- Flip up wheels
- · No-flat airless wheels
- Drum width 48", 60" and 72"
- 7/8" greaseable axles on wheels
- 7" diameter drum with 1.5" teeth
- Overall width 9" more than drum width
- 1.25" spindles with adjustable height
- · Bolt-on mount (can be switched for a different mini or full size skid steer mount)
- Spindles on drum are 13/8" diameter greaseable bearings
- Fixed carbide teeth
- Now available with hydraulic angle

Flip up wheels

Heavy duty protected bearing

**Fixed Teeth** 

| PART<br>NUMBER | MODEL                                                   | WEIGHT* |
|----------------|---------------------------------------------------------|---------|
| 132407         | 48" Power Rake, Heavy Duty Series 2, Replaceable Teeth  | 528 lbs |
| 132408         | 60" Power Rake, Heavy Duty Series 2, Replaceable Teeth  | 580 lbs |
| 132409         | 72" Power Rake, Heavy Duty Series 2, Replaceable Teeth  | 600 lbs |
| 132400         | 48" Power Rake, Heavy Duty Series 2, Fixed Teeth        | 526 lbs |
| 132401         | 60" Power Rake, Heavy Duty Series 2, Fixed Teeth        | 584 lbs |
| 132402         | 72" Power Rake, Heavy Duty Series 2, Fixed Teeth        | 714 lbs |
| 132404         | Skid Steer Mount, Heavy Duty Series 2                   | 159 lbs |
| 132406         | Heavy Duty Series 2 Hose Kit For Manual Angle           | 10 lbs  |
| 132410         | Heavy Duty Series 2 Hose Kit For Manual Angle 78" Hoses | 15 lbs  |
| 232469         | Heavy Duty Series 2 Hydraulic Angle Hoses 85" OAL       | 9 lbs   |