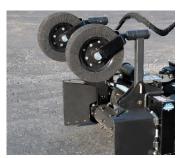

## **FEATURES INCLUDE**

- Flip up wheels
- · No-flat airless wheels
- Drum width 48", 60" and 72"
- 7/8" greaseable axles on wheels
- 7" diameter drum with 1.5" teeth
- Overall width 9" more than drum width
- 1.25" spindles with adjustable height
- · Bolt-on mount (can be switched for a different mini or full size skid steer mount)
- Spindles on drum are 13/8" diameter greaseable bearings
- Fixed carbide teeth
- Now available with hydraulic angle

Flip up wheels

Heavy duty protected bearing

**Fixed Teeth** 

| PART<br>NUMBER | MODEL                                                   | WEIGHT* |
|----------------|---------------------------------------------------------|---------|
| 132407         | 48" Power Rake, Heavy Duty Series 2, Replaceable Teeth  | 528 lbs |
| 132408         | 60" Power Rake, Heavy Duty Series 2, Replaceable Teeth  | 580 lbs |
| 132409         | 72" Power Rake, Heavy Duty Series 2, Replaceable Teeth  | 600 lbs |
| 132400         | 48" Power Rake, Heavy Duty Series 2, Fixed Teeth        | 526 lbs |
| 132401         | 60" Power Rake, Heavy Duty Series 2, Fixed Teeth        | 584 lbs |
| 132402         | 72" Power Rake, Heavy Duty Series 2, Fixed Teeth        | 714 lbs |
| 132404         | Skid Steer Mount, Heavy Duty Series 2                   | 159 lbs |
| 132406         | Heavy Duty Series 2 Hose Kit For Manual Angle           | 10 lbs  |
| 132410         | Heavy Duty Series 2 Hose Kit For Manual Angle 78" Hoses | 15 lbs  |
| 232469         | Heavy Duty Series 2 Hydraulic Angle Hoses 85" OAL       | 9 lbs   |