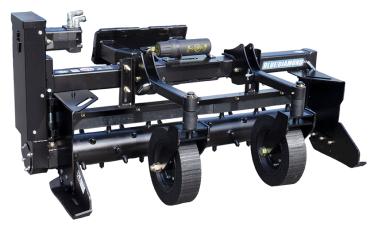

## **POWER RAKE** HEAVY DUTY SERIES 2

Shown with fixed teeth option.

## **FEATURES INCLUDE**

- Flip up wheels
- · No-flat airless wheels
- Drum width 48", 60" and 72"
- 7/8" greaseable axles on wheels
- 7" diameter drum with 1.5" teeth
- Overall width 9" more than drum width
- 1.25" spindles with adjustable height
- · Bolt-on mount (can be switched for a different mini or full size skid steer mount)
- Spindles on drum are 13/8" diameter greaseable bearings
- Fixed carbide teeth
- Now available with hydraulic angle