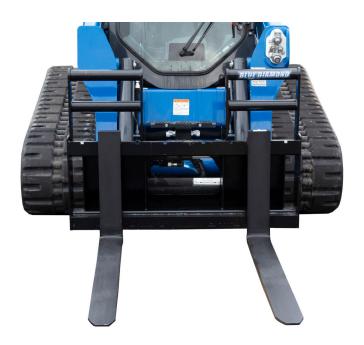

## **PALLET FORKS** CLASS 3 - 10,000 LBS. CAPACITY

Our Blue Diamond® Heavy Duty Pallet Forks are available to fit large frame track loaders and wheel loaders that have the skid steer quick attach. The cutout in the backrest offers easy cab entry for skid steers and also is designed to clear center linkage on wheel loaders. The Class 3 frame can accommodate a number of fork lengths from 48" to 96".

## **FEATURES INCLUDE**

- 10,000 lb capacity
- 48" to 96" length tines available
- Back rest design fits multiple applications
- 50" wide frame

| PART<br>NUMBER | MODEL                 | TINE SIZE         | LIFT<br>CAPACITY | WEIGHT  |
|----------------|-----------------------|-------------------|------------------|---------|
| 314150         | Walk Through, Class 3 | 48" X 1 3/4" X 5" | 10,000 lbs       | 517 lbs |
| 314152         | Walk Through, Class 3 | 60" X 1 3/4" X 5" | 10,000 lbs       | 579 lbs |
| 314155         | Walk Through, Class 3 | 60" X 2" X 5"     | 10,000 lbs       | 758 lbs |
| 314160         | Walk Through, Class 3 | 72" X 2" X 5"     | 10,000 lbs       | 828 lbs |
| 314165         | Walk Through, Class 3 | 84" X 2" X 5"     | 10,000 lbs       | 848 lbs |
| 314167         | Walk Through, Class 3 | 96" X 2" X 5"     | 10,000 lbs       | 875 lbs |