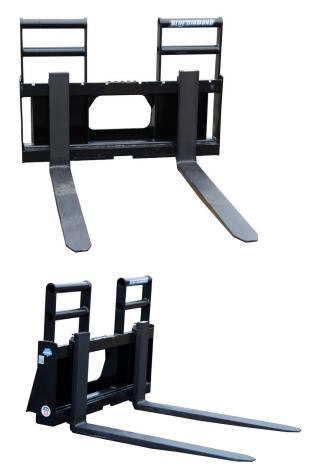

## **PALLET FORKS** CLASS 3 - 10,000 LBS. CAPACITY

Our Blue Diamond® Heavy Duty Pallet Forks are available to fit large frame track loaders and wheel loaders that have the skid steer quick attach. The cutout in the backrest offers easy cab entry for skid steers and also is designed to clear center linkage on wheel loaders. The Class 3 frame can accommodate a number of fork lengths from 48" to 96".

## **FEATURES INCLUDE**

- 10,000 lb capacity
- 48" to 96" length tines available
- Back rest design fits multiple applications
- 50" wide frame

| PART<br>NUMBER | MODEL                 | TINE SIZE         | LIFT<br>CAPACITY | WEIGHT  |
|----------------|-----------------------|-------------------|------------------|---------|
| 314150         | Walk Through, Class 3 | 48" X 1 3/4" X 5" | 10,000 lbs       | 517 lbs |
| 314152         | Walk Through, Class 3 | 60" X 1 3/4" X 5" | 10,000 lbs       | 579 lbs |
| 314155         | Walk Through, Class 3 | 60" X 2" X 5"     | 10,000 lbs       | 758 lbs |
| 314160         | Walk Through, Class 3 | 72" X 2" X 5"     | 10,000 lbs       | 828 lbs |
| 314165         | Walk Through, Class 3 | 84" X 2" X 5"     | 10,000 lbs       | 848 lbs |
| 314167         | Walk Through, Class 3 | 96" X 2" X 5"     | 10,000 lbs       | 875 lbs |