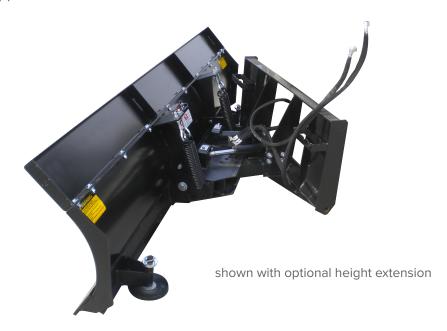

## **MULTI-PURPOSE BLADE** STANDARD SERIES 2

The Blue Diamond Standard Duty Series 2 Multi-Purpose blade is great for snow and light dirt work. At 22" tall, this blade is a great fit for most users and has an optional 8" height extension that can be bolted on for high-volume applications. The curved back keeps the material rolling for maximum efficiency. Adjustable skid shoes allow the cutting edge to land perfectly every time. The full-trip moldboard protects the operator and equipment from hidden obstacles or curbs. These blades have a trip-lockout pin that can be installed when using the blade for dirt applications.

## **FEATURES INCLUDE**

- Available in 48", 60", 72", and 84" widths
- · 22" blade height
- Optional bolt-on 8" height extension
- Full-Trip mouldboard
- · Steel cutting edge
- · Hydraulic angle

| PART<br>NUMBER | STRAIGHT<br>WIDTH | ANGLED<br>WIDTH | ANGLE | HEIGHT | WEIGHT  |
|----------------|-------------------|-----------------|-------|--------|---------|
| 123405         | 48"               | 48" – 42"       | 30°   | 22"    | 490 lbs |
| 123410         | 60"               | 60" – 53"       | 30°   | 22"    | 525 lbs |
| 123415         | 72"               | 62 1/4"         | 30°   | 22"    | 560 lbs |
| 123420         | 84"               | 72 1/2"         | 30°   | 22"    | 590 lbs |