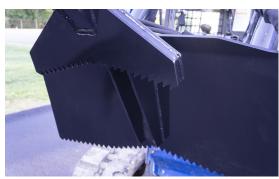

## **ROTATING LOG GRAPPLE**

The Blue Diamond Rotating® Log Grapple is a high quality attachment for tree work. Whether you are working in the log yard or clearing land, this tool can handle the load. The serrated brace helps stabilize logs when moving. The impressive clamping force holds onto large logs very tightly. Two models are offered: manual rotation and hydraulic rotation.

CLOSES TO 5 INCHES

LOAD STABILIZATION BRACE

## **FEATURES INCLUDE**

- 2,500 lb capacity
- · Serrated quick attach for load stabilization
- HD welded cylinder
- Serrated boom to stabilize and push
- Rope tie / chain tie off attach point
- · Closes up to 5 inches
- · Opens to 62 inches