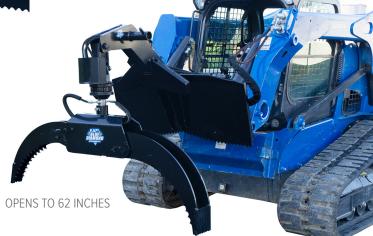

## **ROTATING LOG GRAPPLE**

The Blue Diamond Rotating® Log Grapple is a high quality attachment for tree work. Whether you are working in the log yard or clearing land, this tool can handle the load. The serrated brace helps stabilize logs when moving. The impressive clamping force holds onto large logs very tightly. Two models are offered: manual rotation and hydraulic rotation.

## **FEATURES INCLUDE**

- 2,500 lb capacity
- · Serrated quick attach for load stabilization
- HD welded cylinder
- Serrated boom to stabilize and push
- Rope tie / chain tie off attach point
- · Closes up to 5 inches
- · Opens to 62 inches