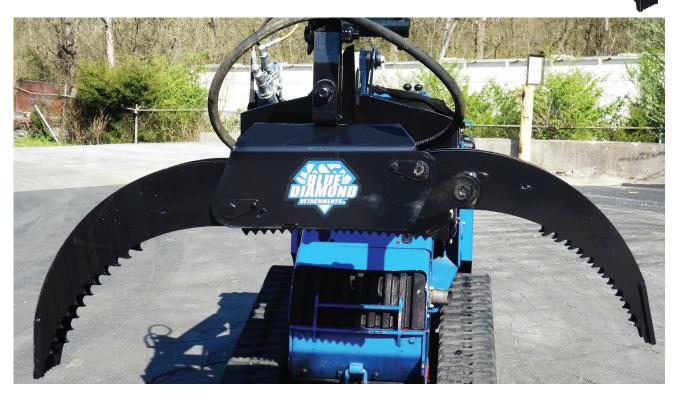

## **MINI LOG GRAPPLE**

The Blue Diamond<sup>®</sup> Mini Skid Steer Rotating Log Grapple is a high quality attachment for tree work. Whether you are working in the log yard or clearing land, this tool can handle the load. The serrated brace under the quick attach area helps stabilize logs when moving. The impressive clamping force holds on to large logs tightly. Two models offered: manual rotation and hydraulic rotation.

## **FEATURES INCLUDE**

- Opens to 66.5"
- Closes to under 4"
- Load stabilization brace
- 2,000 lb capacity
- Serrated quick attach for load stabilization
- Heavy duty welded
  cylinder
- Serrated boom to stabilize
  and push
- Rope tie/chain tie-off attach point