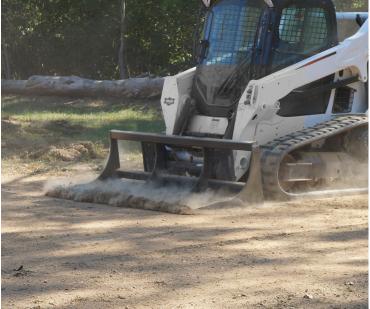

## LAND PLANE

The Blue Diamond® Land Plane, also known as a land leveler, is a very useful tool for doing fine leveling and site preparation. Cut, grade, and level faster with this bidirectional attachment.

Great for leveling dirt and gravel.

info@bluediamondattachments.com BlueDiamondAttachments.com

888-377-7027

• 4512 Anderson Rd., Knoxville, TN 37918

( Monday - Friday, 8am - 5pm EST