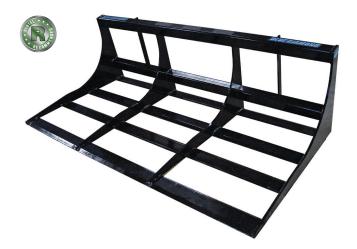

## LAND PLANE

The Blue Diamond® Land Plane, also known as a land leveler, is a very useful tool for doing fine leveling and site preparation. Cut, grade, and level faster with this bidirectional attachment.

## **APPLICATIONS & FEATURES**

- Grading
- Sod removal
- Multiple cutting edges
- Works in forward or reverse
- Skid steer widths: 72" & 84"
- Mini skid steer width: 49"

| PART<br>NUMBER | MODEL          | WEIGHT  |
|----------------|----------------|---------|
| 115040         | 72" Land Plane | 350 lbs |
| 115060         | 84" Land Plane | 450 lbs |
| 115030         | 46" Land Plane | 275 lbs |