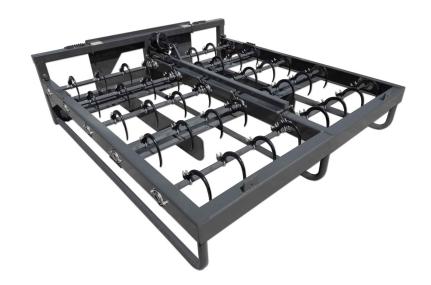

## HAY ACCUMULATOR **GRAPPLE**

Our Blue Diamond® Hay Accumulator Grapple is the most efficinet attachment out there for collecting hay bales. It allows you to gather 8-10 square bales at a time and transport them quickly and easily with your skid steer. The grapple can also be used to load and unload trailers or stack piles of hay, making this attachment a priceless hay transportation tool. This attachment makes gathering and organizing hay a truly one tool job, saving you time and money and making your life that much easier!

## **FEATURES INCLUDE**

- Stack bales or load trailers
- Able to carry 8 to 10 square bales of hay
- 2 x 6 cylinder
- 9 inch hooks
- Radial bearings
- · Adjustable with sides

| PART<br>NUMBER | MODEL                                      | WEIGHT  |
|----------------|--------------------------------------------|---------|
| 111405         | Hay Accumulator Grapple, Fit 8-10 SQ Bales | 785 lbs |