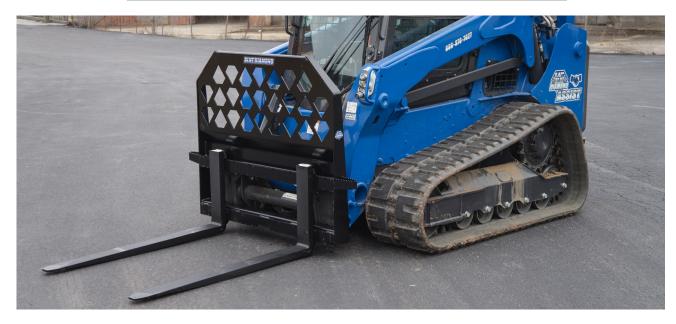

## **PALLET FORKS** EXTRA LARGE - HEAVY DUTY

Our extra heavy duty pallet forks are rated for 6,000 lbs lift. Using an easy-to-see-through over size frame, this very heavy duty pallet fork provides added lift capacity for larger skid steers. The heavily reinforced brick guard and quick attach area make it extremely durable for heavy use. 48" x 13/4" tines are standard and 60" and 72" are available. These pallet forks feature a extra wide and tall frame and they are serial numbered with lifting capacities in lb. and kg. to meet job site requirement for lifting equipment.

- 3" heavily reinforced carriage bar
- 51" wide frame
- 44" Tall frame
- 6,000 lb. capacity
- · Side steps standard

| PART<br>NUMBER | MODEL                       | TINE SIZE    | LIFT<br>CAPACITY | WEIGHT  |
|----------------|-----------------------------|--------------|------------------|---------|
| 314015         | Pallet Fork, Extra Large HD | 48" X 1 3/4" | 6,000 lbs        | 500 lbs |
| 314016         | Pallet Fork, Extra Large HD | 60" X 1 3/4" | 6,000 lbs        | 500 lbs |
| 314017         | Pallet Fork, Extra Large HD | 72" X 1 3/4" | 6,000 lbs        | 591 lbs |