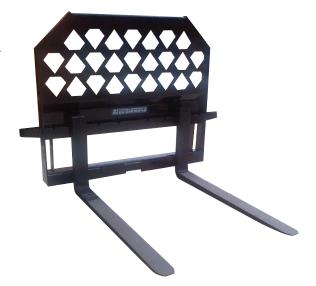

## **PALLET FORKS** EXTRA LARGE - HEAVY DUTY

Our extra heavy duty pallet forks are rated for 6,000 lbs lift. Using an easy-to-see-through over size frame, this very heavy duty pallet fork provides added lift capacity for larger skid steers. The heavily reinforced brick guard and quick attach area make it extremely durable for heavy use. 48" x 13/4" tines are standard and 60" and 72" are available. These pallet forks feature a extra wide and tall frame and they are serial numbered with lifting capacities in lb. and kg. to meet job site requirement for lifting equipment.

- 3" heavily reinforced carriage bar
- 51" wide frame
- 44" Tall frame
- 6,000 lb. capacity
- · Side steps standard

| PART<br>NUMBER | MODEL                       | TINE SIZE    | LIFT<br>CAPACITY | WEIGHT  |
|----------------|-----------------------------|--------------|------------------|---------|
| 314015         | Pallet Fork, Extra Large HD | 48" X 1 3/4" | 6,000 lbs        | 500 lbs |
| 314016         | Pallet Fork, Extra Large HD | 60" X 1 3/4" | 6,000 lbs        | 500 lbs |
| 314017         | Pallet Fork, Extra Large HD | 72" X 1 3/4" | 6,000 lbs        | 591 lbs |