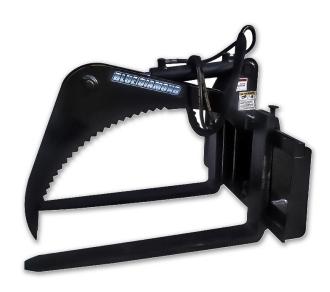

## **MINI FORK GRAPPLE**

The Blue Diamond<sup>®</sup> Mini Grapple Fork for mini skid steers is a versatile attachment for carrying everything from pipes and logs to pallets.

## **FEATURES INCLUDE**

- 36" top clamp
- Available with 36" or 42" tines
- Greaseable pivot pins
- Includes hoses and couplers

| PART<br>NUMBER | MODEL                   | LIFT CAP. | WEIGHT  |
|----------------|-------------------------|-----------|---------|
| 306000         | Grapple Fork, 36" Tines | 3,000 LBS | 405 lbs |
| 306005         | Grapple Fork, 42" Tines | 3,000 LBS | 423 lbs |