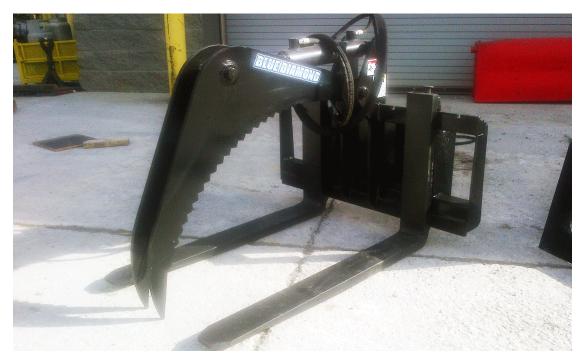

## **MINI FORK GRAPPLE**

The Blue Diamond<sup>®</sup> Mini Grapple Fork for mini skid steers is a versatile attachment for carrying everything from pipes and logs to pallets.

## **FEATURES INCLUDE**

- 36" top clamp
- Available with 36" or 42" tines
- Greaseable pivot pins
- Includes hoses and couplers

| PART<br>NUMBER | MODEL                   | LIFT CAP. | WEIGHT  |
|----------------|-------------------------|-----------|---------|
| 306000         | Grapple Fork, 36" Tines | 3,000 LBS | 405 lbs |
| 306005         | Grapple Fork, 42" Tines | 3,000 LBS | 423 lbs |