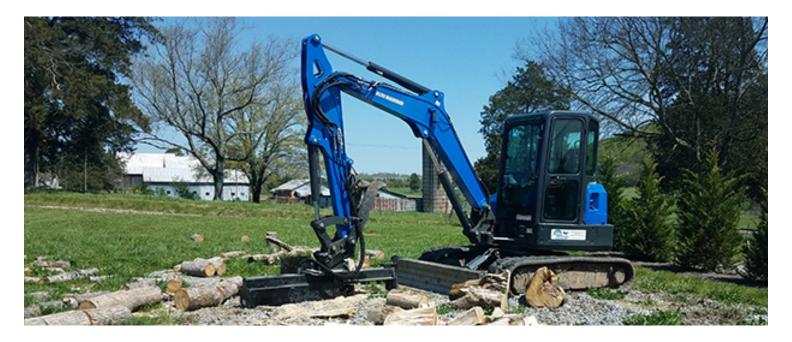

## **EXCAVATOR LOG SPLITTER** *HEAVY DUTY*

The Blue Diamond<sup>®</sup> Heavy Duty Excavator Log Splitter is a great tool to get your firewood ready. Fit up to 22" logs and split them with the powerful 25-ton cylinder. The bolt-on mounting plate allows the operator to switch mounts when changing machines. It can be mounted parallel or perpendicular to the operator for visibility preference. The reinforced tubular frame is designed to withstand many years of use.

## **FEATURES INCLUDE**

- Fits up to 22" long
- 25-ton cylinder
- Protected hose routing
- Bolt-on mount for use with multiple machines
- Single or 4-way wedge
- Perpendicular or parallel to operator for preferred visibility
- Rated for 8,000-20,000 lb. excavators