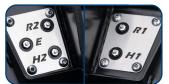

**Labeled Hose Ports** 

**Grease Ports** 

Drive Belt Hydraulic Door

**Bite Limiters** 

| PART<br>NUMBER |    | MODEL                                                | MOTOR<br>SIZE | REQUIRED<br>FLOW | WEIGHT    |
|----------------|----|------------------------------------------------------|---------------|------------------|-----------|
| 1906           | 20 | 60" HD Excavator Drum Mulcher, fits 49K-70K machines | 80-115cc      | 45-58 GPM        | 3,000 lbs |