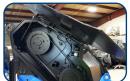

**Labeled Hose Ports** 

**Grease Ports** 

Drive Belt Hydraulic Door

**Bite Limiters** 

| PART<br>NUMBER |    | MODEL                                                | MOTOR<br>SIZE | REQUIRED<br>FLOW | WEIGHT    |
|----------------|----|------------------------------------------------------|---------------|------------------|-----------|
| 1906           | 20 | 60" HD Excavator Drum Mulcher, fits 49K-70K machines | 80-115cc      | 45-58 GPM        | 3,000 lbs |