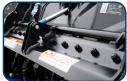

**Labeled Hose Ports** 

**Grease Ports** 

Drive Belt Hydraulic Door

**Bite Limiters** 

| PART<br>NUMBER |    | MODEL                                                | MOTOR<br>SIZE | REQUIRED<br>FLOW | WEIGHT    |
|----------------|----|------------------------------------------------------|---------------|------------------|-----------|
| 1906           | 20 | 60" HD Excavator Drum Mulcher, fits 49K-70K machines | 80-115cc      | 45-58 GPM        | 3,000 lbs |