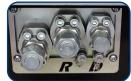

**Labeled Hose Ports** 

**Grease Ports** 

Drive Belt Hydraulic Door

**Bite Limiters** 

| PART<br>NUMBER |    | MODEL                                                | MOTOR<br>SIZE | REQUIRED<br>FLOW | WEIGHT    |
|----------------|----|------------------------------------------------------|---------------|------------------|-----------|
| 1906           | 20 | 60" HD Excavator Drum Mulcher, fits 49K-70K machines | 80-115cc      | 45-58 GPM        | 3,000 lbs |