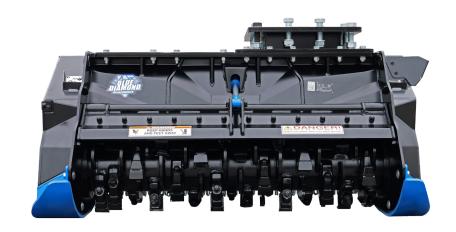

## **EXCAVATOR DRUM MULCHER** SDX

The Blue Diamond® SDX Excavator Drum Mulcher is the one of the quickest ways to turn trees into wood chips in a matter of minutes. Our most durable drum mulcher is built with high strength steel and recommended for 49,000 to 70,000 lb excavators.

With a maximum cutting diameter of 12 inches, no job is too tough! Our drum rotors have fixed teeth set in a helical position with "p-cut" depth limiters. The optional reversible carbide teeth are a must when working in rocky areas because it offers a maximum tooth lifespan. Routine maintenance is quick and easy with the centralized grease points and hydraulic quick couplers.

Two double rows of chains and rubber side shields on our SDX Drum Mulchers provide maximum protection of debris while also keeping the material flowing.

## **FEATURES INCLUDE**

- 49,000 70,000 excavator size
- · Available in 60" cutting width
- Variable displacement (80 115cc Bosch Rexroth)
- Recommended Flow is 45-58 GPM
- 12" diameter cutting capacity
- Required pressure 4,000-5,500 PSI
- · Chain curtain minimizes discharge
- · Hydraulic front cover