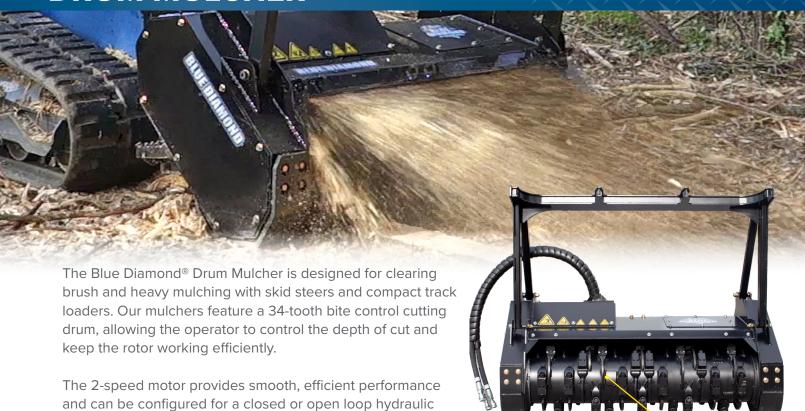

## **DRUM MULCHER**

**FEATURES INCLUDE** 

• 60" bite control drum with reversible chipping or carbide teeth

system. From clearing acres of dense trees to site prep, no job is too big or small for your skid steer with this attachment.

- · Low-profile tooth anvil with secondary edge guard and single bolt tooth fastening
- · Danfoss 2-speed motor
- Hydraulic motor case overpressure protection (COP)
- Synchronous drive belt with heavy duty drum bearings

- Closed or open loop hydraulic configuration
- · Adjustable push bar and rear chain guard provide operator protection
- Mulcher body constructed of 3/8" STRENX™ performance steel
- · Replaceable skid shoes
- Manual or hydraulic gate options available
- Requires: 35-52 GPM high flow