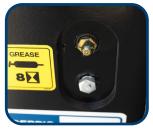

Four Position Anvil Tooth

Grease Port

| PART<br>NUMBER | MODEL                | BEST FLOW | WEIGHT    |
|----------------|----------------------|-----------|-----------|
| 190120         | 60" W/Chipping Teeth | 35-52 GPM | 2,560 lbs |
| 390120         | 60" W/Carbide Teeth  | 35-52 GPM | 2,604 lbs |