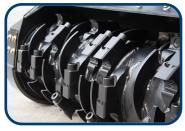

Four Position Anvil Tooth

Grease Port

| PART<br>NUMBER | MODEL                | BEST FLOW | WEIGHT    |
|----------------|----------------------|-----------|-----------|
| 190120         | 60" W/Chipping Teeth | 35-52 GPM | 2,560 lbs |
| 390120         | 60" W/Carbide Teeth  | 35-52 GPM | 2,604 lbs |