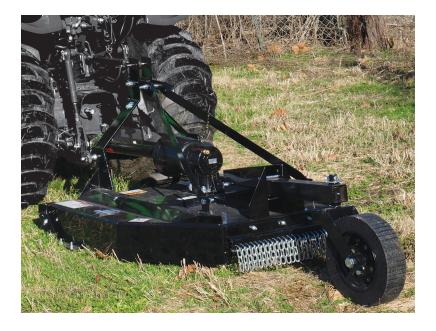

## **4' STANDARD DUTY CUTTER**

The Blue Diamond® Attachments rotary cutter is designed for standard-duty applications such as weeds, grass, and light brush up to 1.5" diameter. This cutter is designed to work with 15 hp to 45 hp tractors, and are available in a 48" width. This cutter uses a single spindle with two free-swinging blades, which reduce the shock of impact when a stationary object is contacted. A standard slip clutch protects the gearbox and driveline from damage. Standard equipment includes driveline, shields, clutch shields, and front and rear chains.

## **FEATURES INCLUDE**

- Fully welded gearbox channel and deck
- Replaceable wear skids
- Front/rear chain discharge shield
- 5-year limited gearbox warranty
- 2-year warranty

| PART NUMBER      | 403010         |
|------------------|----------------|
| MODEL            | 4'             |
| HORSEPOWER       | 15–45          |
| WIDTH            | 48"            |
| WEIGHT           | 538 lbs        |
| CUTTING CAPACITY | 1.5"           |
| DECK THICKNESS   | 11 Gauge       |
| SIDE BANDS       | 7"             |
| PTO DRIVE SHAFT  | Series 4       |
| STUMP JUMPER     | PAN            |
| GEARBOX          | 55 hp          |
| WHEEL            | Laminated      |
| HUB              | Greasable      |
| HITCH            | Category 1     |
| GEARBOX WARRANTY | 5-year limited |
| CHAIN GUARDS     | Standard       |