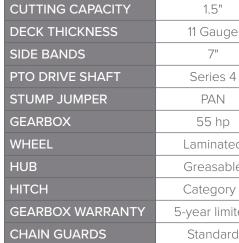

## **FEATURES INCLUDE**

- Fully welded gearbox channel and deck
- Replaceable wear skids
- Front/rear chain discharge shield
- 5-year limited gearbox warranty
- 2-year warranty

| PART NUMBER      | 403010         |
|------------------|----------------|
| MODEL            | 4'             |
| HORSEPOWER       | 15–45          |
| WIDTH            | 48"            |
| WEIGHT           | 538 lbs        |
| CUTTING CAPACITY | 1.5"           |
| DECK THICKNESS   | 11 Gauge       |
| SIDE BANDS       | 7"             |
| PTO DRIVE SHAFT  | Series 4       |
| STUMP JUMPER     | PAN            |
| GEARBOX          | 55 hp          |
| WHEEL            | Laminated      |
| HUB              | Greasable      |
| HITCH            | Category 1     |
| GEARBOX WARRANTY | 5-year limited |
| CHAIN GUARDS     | Standard       |