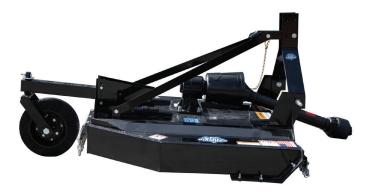

## **4' STANDARD DUTY CUTTER**

The Blue Diamond® Attachments rotary cutter is designed for standard-duty applications such as weeds, grass, and light brush up to 1.5" diameter. This cutter is designed to work with 15 hp to 45 hp tractors, and are available in a 48" width. This cutter uses a single spindle with two free-swinging blades, which reduce the shock of impact when a stationary object is contacted. A standard slip clutch protects the gearbox and driveline from damage. Standard equipment includes driveline, shields, clutch shields, and front and rear chains.

## **FEATURES INCLUDE**

- Fully welded gearbox channel and deck
- Replaceable wear skids
- Front/rear chain discharge shield
- 5-year limited gearbox warranty
- 2-year warranty

| PART NUMBER      | 403010         |
|------------------|----------------|
| MODEL            | 4'             |
| HORSEPOWER       | 15–45          |
| WIDTH            | 48"            |
| WEIGHT           | 538 lbs        |
| CUTTING CAPACITY | 1.5"           |
| DECK THICKNESS   | 11 Gauge       |
| SIDE BANDS       | 7"             |
| PTO DRIVE SHAFT  | Series 4       |
| STUMP JUMPER     | PAN            |
| GEARBOX          | 55 hp          |
| WHEEL            | Laminated      |
| HUB              | Greasable      |
| HITCH            | Category 1     |
| GEARBOX WARRANTY | 5-year limited |
| CHAIN GUARDS     | Standard       |