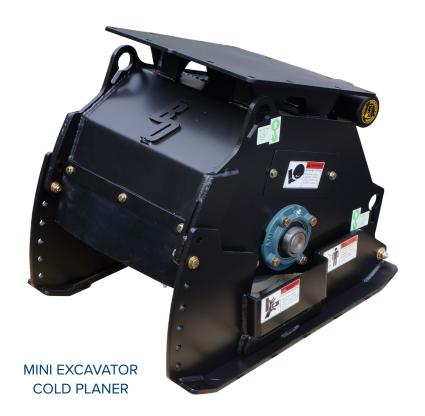

## MINI EXCAVATOR COLD PLANER

The Blue Diamond® Mini Excavator Cold Planer uses the most trusted components in the industry. Combined with the highly engineered design, this is one of the most reliable units available for a mini excavator attachment.

## **FEATURES INCLUDE**

- Manual depth control
- Direct Drive
- High drum weight = less vibration
- No case drain line required
- 5/8" thick drum tube
- Easy access tooth replacement
- · Fine-cut drum available
- 12" 16" Grinding Widths
- Up to 5" Cutting Depth