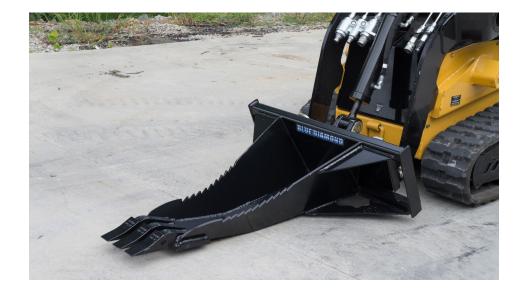

## **MINI STUMP BUCKETS**

The Blue Diamond® Mini Stump Bucket is designed exactly like its big brother, the Extreme Duty Stump Bucket. This incredible tool is like having a crowbar on the front of your mini skid steer. Digging stumps is just one job this tough little attachment can do.

## **FEATURES INCLUDE**

- 1/2" thick x 6" wide cutting edge
- 3/8" thick sides and 1/4" thick bottom plate
- 42" overall length
- Curved bottom for better leverage
- 3 replaceable side pin cast teeth
- · Serrated teeth on sides
- · Powder coated finish
- · Mounts available for most mini machines