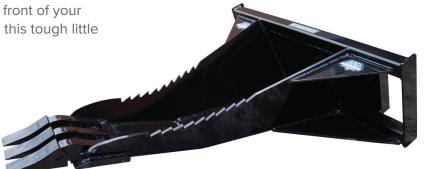

## **MINI STUMP BUCKETS**

The Blue Diamond® Mini Stump Bucket is designed exactly like its big brother, the Extreme Duty Stump Bucket. This incredible tool is like having a crowbar on the front of your mini skid steer. Digging stumps is just one job this tough little attachment can do.

## **FEATURES INCLUDE**

- 1/2" thick x 6" wide cutting edge
- 3/8" thick sides and 1/4" thick bottom plate
- 42" overall length
- Curved bottom for better leverage
- 3 replaceable side pin cast teeth
- · Serrated teeth on sides
- · Powder coated finish
- · Mounts available for most mini machines