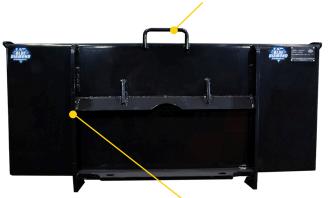

## TOP BRACKET FOR TIE-DOWN OR TRANSPORTATION

1/2" THICK REINFOREMENT BRACES

## **FEATURES INCLUDE**

- ½" thick reinforcement braces
- · Optional bolt-on-edge
- Top bracket for tie-down or transportation
- 3/8" Side cutters
- 3" wide bottom wear bars

| PART<br>NUMBER | MODEL                                                | STRUCK<br>CAPACITY | WEIGHT  |
|----------------|------------------------------------------------------|--------------------|---------|
| 107850-25      | 36" Low Profile, Heavy Duty, Smooth w/Mini Uni Mount | 11.4 CU FT         | 200 lbs |
| 107855-25      | 44" Low Profile, Heavy Duty, Smooth w/Mini Uni Mount | 11.4 CU FT         | 300 lbs |
| 107860-25      | 52" Low Profile, Heavy Duty, Smooth w/Mini Uni Mount | 11 CU FT           | 400 lbs |