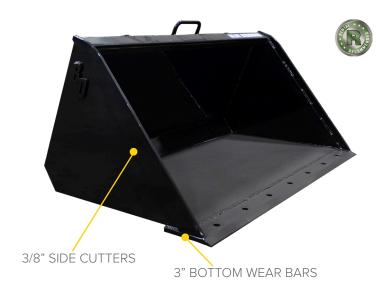

The Blue Diamond® Mini Skid Steer Heavy Duty Low Profile Bucket is great for grading and leveling applications as well as transporting, loading and other material handling. With a reduced overall height of 20" and curved back, it enables efficient loading and unloading in tight spaces. This bucket is built of highquality materials with 1/2" thick reinforcement braces and 3" wide bottom wear bars that ensure exceptional strength and longevity. It is available in 36", 44", and 52" widths.

## **FEATURES INCLUDE**

- ½" thick reinforcement braces
- · Optional bolt-on-edge
- Top bracket for tie-down or transportation
- 3/8" Side cutters
- 3" wide bottom wear bars

| PART<br>NUMBER | MODEL                                                | STRUCK<br>CAPACITY | WEIGHT  |
|----------------|------------------------------------------------------|--------------------|---------|
| 107850-25      | 36" Low Profile, Heavy Duty, Smooth w/Mini Uni Mount | 11.4 CU FT         | 200 lbs |
| 107855-25      | 44" Low Profile, Heavy Duty, Smooth w/Mini Uni Mount | 11.4 CU FT         | 300 lbs |
| 107860-25      | 52" Low Profile, Heavy Duty, Smooth w/Mini Uni Mount | 11 CU FT           | 400 lbs |