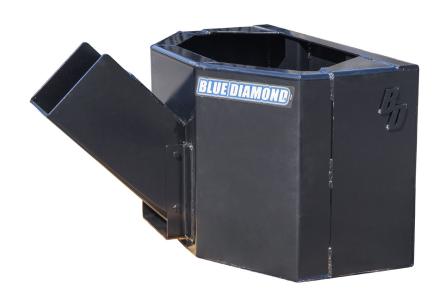

## MINI DISPENSING BUCKET

The Blue Diamond® Dispensing Bucket is great for flowable material and can be used for anything from feed to concrete! This 1/4-yard model is the perfect size for Mini Skid Steers. The tapered front helps material flow freely and the removable chute makes cleaning and storage easy!

## **FEATURES INCLUDE**

- Available with 1/4-yard hopper with tapered front
- Splash guard around top lip
- Removeable chute for easy cleanup
- 1 year warranty

TAPERED FRONT WITH SPLASH GUARD AROUND TOP LIP