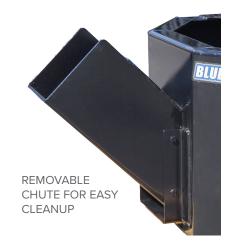

## MINI DISPENSING BUCKET

The Blue Diamond® Dispensing Bucket is great for flowable material and can be used for anything from feed to concrete! This 1/4-yard model is the perfect size for Mini Skid Steers. The tapered front helps material flow freely and the removable chute makes cleaning and storage easy!

## **FEATURES INCLUDE**

- Available with 1/4-yard hopper with tapered front
- Splash guard around top lip
- Removeable chute for easy cleanup
- 1 year warranty

TAPERED FRONT WITH SPLASH GUARD AROUND TOP LIP