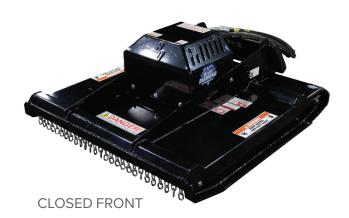

## **MINI BRUSH CUTTERS** SERIES 2

The Blue Diamond® Mini Skid Steer Series 2 Brush Cutter follows on the heels of its big brother, our extreme duty brush cutter! Using the same robust direct drive system, this brush cutter has raised the bar in the performance of brush cutters used on machines with limited hydraulic flow as low as 11 GPM. This unit will work with flow up to 20 GPM.

## **FEATURES INCLUDE**

- 3 blades
- 4" cutting capacity
- · Direct Drive with lifetime warranty on the spindle
- Flow range 11-20 GPM
- · Double edged blades
- Bidirectional

- · Maintaining parks and trails
- Land clearing
- Mowing overgrown areas
- · Access tighter areas

| PART<br>NUMBER | MODEL                                         | REQUIRED<br>FLOW | WEIGHT  |
|----------------|-----------------------------------------------|------------------|---------|
| 303716         | 36" Series 2 Brush Cutter, 80CC, Closed Front | 11-20 GPM        | 500 lbs |
| 303728         | 42" Series 2 Brush Cutter, 80CC, Open Front   | 11-20 GPM        | 600 lbs |
| 303722         | 42" Series 2 Brush Cutter, 80CC, Closed Front | 11-20 GPM        | 600 lbs |
| 303731         | 50" Series 2 Brush Cutter, 80CC, Closed Front | 11-20 GPM        | 800 lbs |