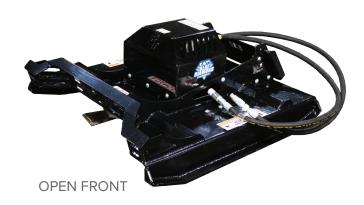

## **MINI BRUSH CUTTERS** SERIES 2

The Blue Diamond® Mini Skid Steer Series 2 Brush Cutter follows on the heels of its big brother, our extreme duty brush cutter! Using the same robust direct drive system, this brush cutter has raised the bar in the performance of brush cutters used on machines with limited hydraulic flow as low as 11 GPM. This unit will work with flow up to 20 GPM.

## **FEATURES INCLUDE**

- 3 blades
- 4" cutting capacity
- · Direct Drive with lifetime warranty on the spindle
- Flow range 11-20 GPM
- · Double edged blades
- Bidirectional

- · Maintaining parks and trails
- Land clearing
- Mowing overgrown areas
- · Access tighter areas

| PART<br>NUMBER | MODEL                                         | REQUIRED<br>FLOW | WEIGHT  |
|----------------|-----------------------------------------------|------------------|---------|
| 303716         | 36" Series 2 Brush Cutter, 80CC, Closed Front | 11-20 GPM        | 500 lbs |
| 303728         | 42" Series 2 Brush Cutter, 80CC, Open Front   | 11-20 GPM        | 600 lbs |
| 303722         | 42" Series 2 Brush Cutter, 80CC, Closed Front | 11-20 GPM        | 600 lbs |
| 303731         | 50" Series 2 Brush Cutter, 80CC, Closed Front | 11-20 GPM        | 800 lbs |