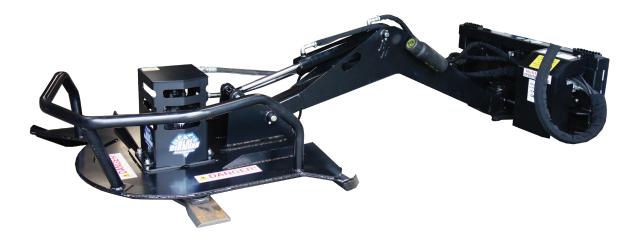

## **SWING ARM BRUSH CUTTER**

The Blue Diamond® Swing Arm Cutter is a great implement to add to your collection. It is designed for cutting banks, right of ways, and fence lines. The cutter also works great for clearing pond banks and cutting trails. The Swing Arm Cutter provides significant reach advantage over our typical cutter.

## **FEATURES INCLUDE**

- Reach advantage over our typical cutter
- · Can be used as a side cutter
- Direct drive piston motor with max 4000 PSI
- 3" x 16" tilt cylinders
- 5/8" AR400 Blades
- 44" cut
- 4" cutting capacity
- Requires case drain
- Optional universal, 8-pin, or 14-pin wiring harnesses are available