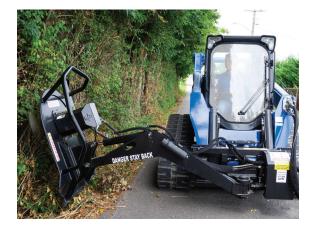

## **SWING ARM BRUSH CUTTER**

The Blue Diamond® Swing Arm Cutter is a great implement to add to your collection. It is designed for cutting banks, right of ways, and fence lines. The cutter also works great for clearing pond banks and cutting trails. The Swing Arm Cutter provides significant reach advantage over our typical cutter.