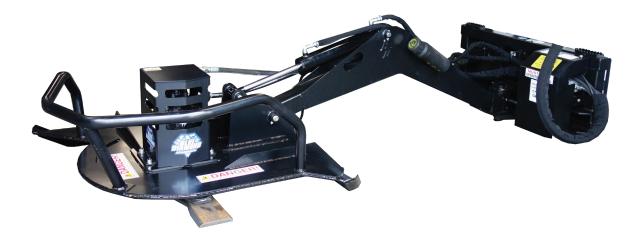

## **SWING ARM BRUSH CUTTER**

The Blue Diamond® Swing Arm Cutter is a great implement to add to your collection. It is designed for cutting banks, right of ways, and fence lines. The cutter also works great for clearing pond banks and cutting trails. The Swing Arm Cutter provides significant reach advantage over our typical cutter.

## **FEATURES INCLUDE**

- Reach advantage over our typical cutter
- · Can be used as a side cutter
- Direct drive piston motor with max 4000 PSI
- 3" x 16" tilt cylinders
- 5/8" AR400 Blades
- 44" cut
- 4" cutting capacity
- Requires case drain
- Optional universal, 8-pin, or 14-pin wiring harnesses are available