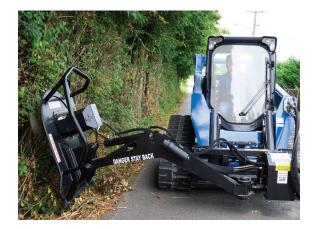

## **SWING ARM BRUSH CUTTER**

The Blue Diamond® Swing Arm Cutter is a great implement to add to your collection. It is designed for cutting banks, right of ways, and fence lines. The cutter also works great for clearing pond banks and cutting trails. The Swing Arm Cutter provides significant reach advantage over our typical cutter.