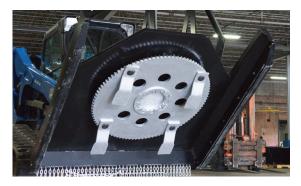

500 LB BLADE CARRIER

## **FEATURES INCLUDE**

- High torque piston motor is available in the high or low flow!
- The low flow version outperforms most competitors' high flow models!
- Massive 1" thick serrated blade carrier weighs over 500 lbs.
- Easy machine entry
- Adjustable skid shoes
- · Cutter weighs over 2000 lbs.
- · Large pressure gauge
- 1-year warranty