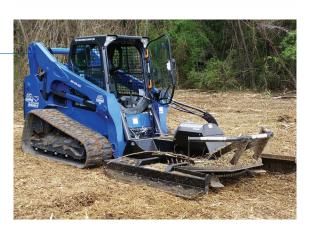

## **BRUSH CUTTER** SEVERE DUTY

Blue Diamond® Skid Steer Severe Duty Brush Cutter has incredible power and versatility that will all but remove the need for a mulching head. 10" cut capacity and incredible performance in grass make this brutally tough unit the top in its class. Using the highest quality piston motor on the market, torque throughout its flow range is unmatched. The visible pressure gauge keeps you aware of the work load and will allow you to work at peak performance, increasing productivity tremendously! Adjustable skid shoes allow the cutting height to be altered. The mammoth 1" thick blade carrier weighs over 500 lbs and has a serrated edge to help with mulching and destroying fence wire that so often takes out brush cutters. The best just got better!!