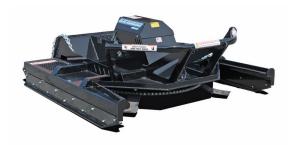

## **BRUSH CUTTER** SEVERE DUTY

Blue Diamond® Skid Steer Severe Duty Brush Cutter has incredible power and versatility that will all but remove the need for a mulching head. 10" cut capacity and incredible performance in grass make this brutally tough unit the top in its class. Using the highest quality piston motor on the market, torque throughout its flow range is unmatched. The visible pressure gauge keeps you aware of the work load and will allow you to work at peak performance, increasing productivity tremendously! Adjustable skid shoes allow the cutting height to be altered. The mammoth 1" thick blade carrier weighs over 500 lbs and has a serrated edge to help with mulching and destroying fence wire that so often takes out brush cutters. The best just got better!!

## **FEATURES INCLUDE**

- High torque piston motor is available in the high or low flow!
- The low flow version outperforms most competitors' high flow models!
- Massive 1" thick serrated blade carrier weighs over 500 lbs.
- Easy machine entry
- Adjustable skid shoes
- · Cutter weighs over 2000 lbs.
- · Large pressure gauge
- 1-year warranty