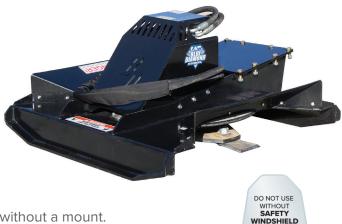

## **BRUSH CUTTER** SEVERE DUTY MINI EXCAVATOR

Blue Diamond® Mini Excavator Severe Duty Brush Cutter is a serious attachment for clearing land! The Italianmade piston motor will tear through large brush with ease, boasting 40% more torque than geroler/gerotor type motors. The cut-away design allows better access to larger material and keeps grass standing while cutting, leaving a cleaner finish. The three AR400 blades make quick work of brush or grass. Proprietary valving allows this unit to be used without installing a case drain line, a first for a piston motor! This saves you time and money while giving the benefit of the piston motor's increased

torque. Available only in 42" cut currently, it weighs 729 lbs. without a mount. Flow range is 16 to 26 GPM. 10,000 lbs. min machine weight recommended, for up to 19,000 lb. machines.

## **FEATURES INCLUDE**

- Bidirectional operation
- 1 year warranty
- 3 blades
- 1/4" thick deck for 50"
- 3/16" thick deck for 36" and 42"
- New greasable direct drive system