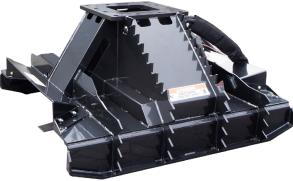

## **FEATURES INCLUDE**

- 1/2" thick deck
- Sturdy deck reinforcements
- Three 3/4" thick blades
- 1" thick serrated blade carrier
- Highly efficient piston motor
- Rear teeth for moving material
- Enclosed motor for protection
- Removable sides to expose blades
- Host machine must have case drain