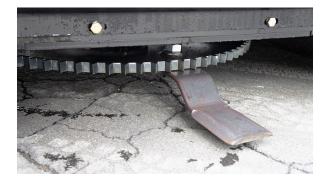

## **FEATURES INCLUDE**

- 1/2" thick deck
- Sturdy deck reinforcements
- Three 3/4" thick blades
- 1" thick serrated blade carrier
- Highly efficient piston motor
- Rear teeth for moving material
- Enclosed motor for protection
- Removable sides to expose blades
- Host machine must have case drain