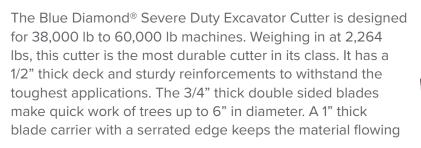

## **FEATURES INCLUDE**

- 1/2" thick deck
- Sturdy deck reinforcements
- Three 3/4" thick blades
- 1" thick serrated blade carrier
- Highly efficient piston motor
- Rear teeth for moving material
- Enclosed motor for protection
- Removable sides to expose blades
- Host machine must have case drain