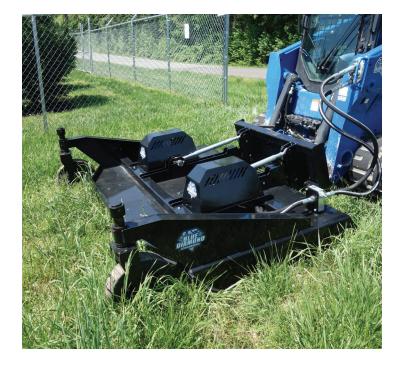

## **BRUSH CUTTER** *84" DUAL SPINDLE MOTOR*

The Blue Diamond<sup>®</sup> Dual Motor Brush Cutter is in a class of its own! Featuring a new floating deck design, the cutter can cover the uneven ground with ease. The front wheels are adjustable to meet whatever cut height you need. It leaves a neat finish when mowing grass and can also cut up to 3" material in the brush.

## FEATURES INCLUDE

- 84" cutting width
- Adjustable height wheels
- Floating deck design for uneven ground
- Grease fittings on all pivots
- 4 double-sided blades
- Rated for 15-22 GPM
- 1-year warranty

| PART<br>NUMBER | MODEL                 | REQUIRED<br>FLOW | WEIGHT    |
|----------------|-----------------------|------------------|-----------|
| 103920         | 84" Dual 80 CC Motor  | 15-22 GPM        | 1,865 lbs |
| 103930         | 84" Dual 125 CC Motor | 23-30 GPM        | 1,865 lbs |