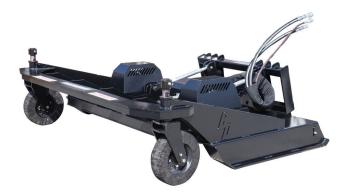

## **BRUSH CUTTER** *84" DUAL SPINDLE MOTOR*

The Blue Diamond<sup>®</sup> Dual Motor Brush Cutter is in a class of its own! Featuring a new floating deck design, the cutter can cover the uneven ground with ease. The front wheels are adjustable to meet whatever cut height you need. It leaves a neat finish when mowing grass and can also cut up to 3" material in the brush.

## FEATURES INCLUDE

- 84" cutting width
- Adjustable height wheels
- Floating deck design for uneven ground
- Grease fittings on all pivots
- 4 double-sided blades
- Rated for 15-22 GPM
- 1-year warranty

| PART<br>NUMBER | MODEL                 | REQUIRED<br>FLOW | WEIGHT    |
|----------------|-----------------------|------------------|-----------|
| 103920         | 84" Dual 80 CC Motor  | 15-22 GPM        | 1,865 lbs |
| 103930         | 84" Dual 125 CC Motor | 23-30 GPM        | 1,865 lbs |