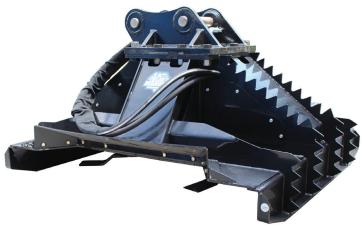

## **EXCAVATOR BRUSH CUTTER** 60" EXTREME DUTY

This powerful Blue Diamond® Extreme Duty Excavator Brush Cutter is a serious attachment for clearing land! The piston motor will tear through large brush with ease, boasting 40% more torque than geroler/ gerotor type motors. The cut-away design allows better access to larger material and keeps grass standing while cutting, leaving a cleaner finish. The three AR400 blades make quick work of brush or grass. Available only in 60" cutting width. Flow range is 22-30 GPM. It is designed to fit 28,000-38,000 lb

## **FEATURES INCLUDE**

- 1-year warranty
- 1" thick blade carrier
- · High torque piston motor
- Cutaway side
- 6" cutting capacity
- Case drain required on the host machine
- Bearing seal protection kit under deck
- · Grease-filled drive dramatically improves bearing life and prevents downtime from seal damage
- Host machine must have case drain