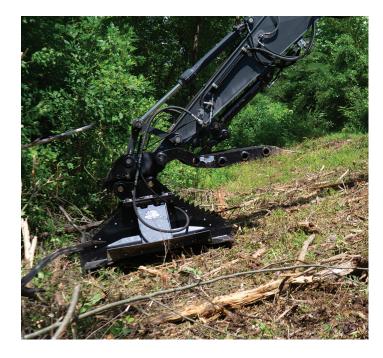

## **EXCAVATOR BRUSH CUTTER** 60" EXTREME DUTY

This powerful Blue Diamond® Extreme Duty Excavator Brush Cutter is a serious attachment for clearing land! The piston motor will tear through large brush with ease, boasting 40% more torque than geroler/ gerotor type motors. The cut-away design allows better access to larger material and keeps grass standing while cutting, leaving a cleaner finish. The three AR400 blades make quick work of brush or grass. Available only in 60" cutting width. Flow range is 22-30 GPM. It is designed to fit 28,000-38,000 lb