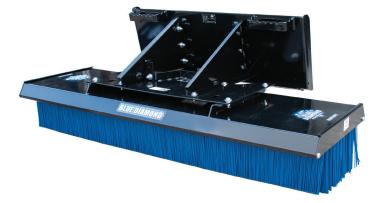

The Standard Duty comes with 8 rows of bristles, and the Heavy Duty has 11 rows of bristles. Both models are available in 60", 72", or 96" widths.

## **FEATURES INCLUDE**

- · Safe around people and animals
- Less dust than a rotary broom
- Does not require auxiliary power
- Optional fork lift mounting
- Moves anything from dust to small rocks
- Maintenance free
- 1 year warranty