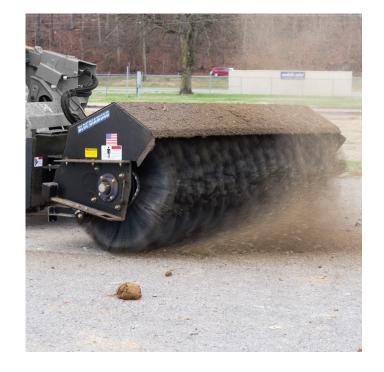

## **ANGLE BROOM** SEVERE DUTY

The Blue Diamond® Severe Duty Angle Broom is a powerful attachment for the serious user. It has been engineered for daily use in tough conditions. Everywhere you look on this broom, you will see quality and ingenuity.

## **FEATURES INCLUDE**

- Hydraulic angle and bristle operate simultaneously
- Oversized main shaft spindles
- Massive bearings
- Floating head design with spring tensioner
- · Welded heavy duty cylinder
- · Grease fittings on pivot points
- 32" bristles with poly or poly/steel available
- 14-pin OEM connector available
- · Optional water kit