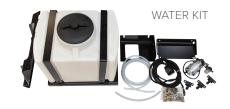

## **FEATURES INCLUDE**

- Hydraulic angle and bristle operate simultaneously
- Oversized main shaft spindles
- Massive bearings
- Floating head design with spring tensioner
- · Welded heavy duty cylinder
- · Grease fittings on pivot points
- 32" bristles with poly or poly/steel available
- 14-pin OEM connector available
- · Optional water kit