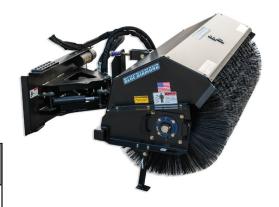

## **ANGLE BROOM** SEVERE DUTY

The Blue Diamond® Severe Duty Angle Broom is a powerful attachment for the serious user. It has been engineered for daily use in tough conditions. Everywhere you look on this broom, you will see quality and ingenuity.

## **FEATURES INCLUDE**

- Hydraulic angle and bristle operate simultaneously
- Oversized main shaft spindles
- Massive bearings
- Floating head design with spring tensioner
- · Welded heavy duty cylinder
- · Grease fittings on pivot points
- 32" bristles with poly or poly/steel available
- 14-pin OEM connector available
- · Optional water kit