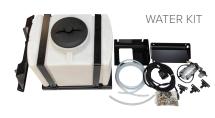

## **FEATURES INCLUDE**

- Hydraulic angle and bristle operate simultaneously
- Oversized main shaft spindles
- Massive bearings
- Bi-directional motor
- Welded heavy duty cylinder
- Grease fittings on pivot points
- 32" bristles with poly or poly steel available
- 14 pin OEM connector available
- Water kit available
- Pivot angle of 30 degrees