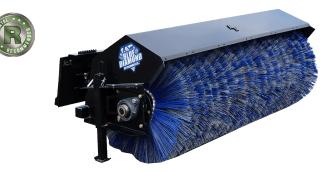

## **ANGLE BROOM** SEVERE DUTY SERIES 2

The Blue Diamond<sup>®</sup> Severe Duty Series 2 Angle Broom is a brutal attachment for the serious user. From front to back, it has been engineered for daily use in tough conditions. Everywhere you look on this broom, you will see quality and ingenuity. Available with manual or hydraulic angle. Rental Recommended.

## **FEATURES INCLUDE**

- Hydraulic angle and bristle operate simultaneously
- Oversized main shaft spindles
- Massive bearings
- Bi-directional motor
- Welded heavy duty cylinder
- Grease fittings on pivot points
- 32" bristles with poly or poly steel available
- 14 pin OEM connector available
- Water kit available
- Pivot angle of 30 degrees