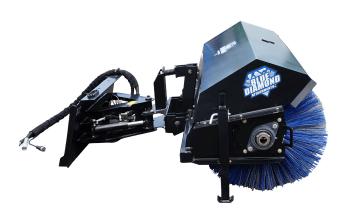

## **ANGLE BROOM** SEVERE DUTY SERIES 2

The Blue Diamond<sup>®</sup> Severe Duty Series 2 Angle Broom is a brutal attachment for the serious user. From front to back, it has been engineered for daily use in tough conditions. Everywhere you look on this broom, you will see quality and ingenuity. Available with manual or hydraulic angle. Rental Recommended.

## **FEATURES INCLUDE**

- Hydraulic angle and bristle operate simultaneously
- Oversized main shaft spindles
- Massive bearings
- Bi-directional motor
- Welded heavy duty cylinder
- Grease fittings on pivot points
- 32" bristles with poly or poly steel available
- 14 pin OEM connector available
- Water kit available
- Pivot angle of 30 degrees