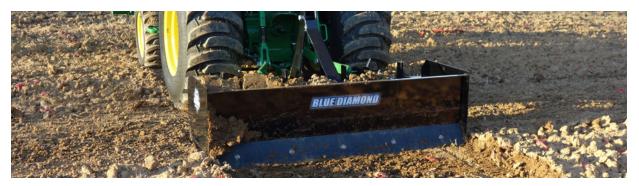

## **BOX BLADE SCRAPER**

The standard duty Blue Diamond® Box Blade Scraper is designed for working topsoil, gravel, mulch, or manure. Ideal for use on the farm, at building sites, or for outdoor arenas. This scraper works with 15 hp to 45 hp tractors and is available in 5 widths, from 48" to 96".

For tough jobs, the heavy duty box blade scraper will stand up to the tasks required to maintain your farm, building site, or landscaping projects. This unit makes quick work of ripping up dirt, grading and leveling land, or spreading soil. Models are available in 3 working widths from 72" to 96", with adjustable heavy duty ripper shanks, are compatible with a Category 1 and Category 2 quick hitch, and are designed to work with 30 hp to 70 hp tractors.