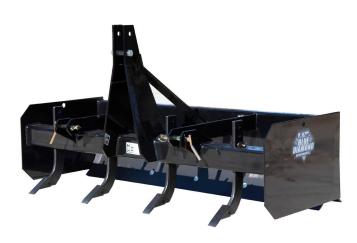

For tough jobs, the heavy duty box blade scraper will stand up to the tasks required to maintain your farm, building site, or landscaping projects. This unit makes quick work of ripping up dirt, grading and leveling land, or spreading soil. Models are available in 3 working widths from 72" to 96", with adjustable heavy duty ripper shanks, are compatible with a Category 1 and Category 2 quick hitch, and are designed to work with 30 hp to 70 hp tractors.

|                        | Standard   |         | Heavy Duty                |         |         |
|------------------------|------------|---------|---------------------------|---------|---------|
| PART NUMBER            | 426010     | 426015  | 426110                    | 426115  | 426120  |
| MODEL                  | 48"        | 60"     | 72"                       | 84"     | 96"     |
| HORSEPOWER             | 15–45      | 15–45   | 30–70                     | 30-70   | 30–70   |
| WIDTH                  | 48"        | 60"     | 72"                       | 84"     | 96"     |
| MOLDBOARD HEIGHT       | 17"        |         |                           |         |         |
| OVERALL DEPTH          | 22"        |         |                           |         |         |
| WEIGHT                 | 290 lbs    | 323 lbs | 530 lbs                   | 586 lbs | 640 lbs |
| NUMBER OF SHANKS       | 3          | 4       | 5                         | 6       | 6       |
| A-FRAME MATERIAL       | 3/8"       |         | 1/2"                      |         |         |
| CUTTING EDGES          | 6"         |         |                           |         |         |
| QUICK-HITCH COMPATIBLE | Yes        |         |                           |         |         |
| HITCH                  | Category 1 |         | Category 1 and Category 2 |         |         |