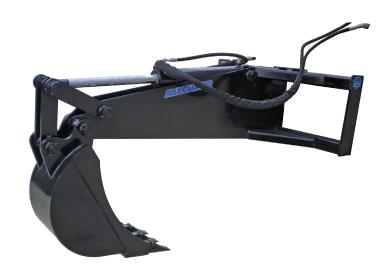

## **BACKHOE**

The Blue Diamond® Backhoe attachment is a quick and easy way to dig trenches using a skid steer. This powerful unit uses the biggest cylinder in the industry and has the largest bucket capacity. The linkage geometry gives exceptional bucket rotation and breakout force. When the bucket is fully extended, the overall length is 8' and can dig a 6' depth. This powerful attachment will outperform other backhoes both in production and strength. The side pin cast teeth are replaceable, and bucket options range from 8" to 30" widths.

## **FEATURES INCLUDE**

- · Maximum digging depth is 6'
- 3 1/2" hydraulic cylinder bore and 20" stroke
- · Pivot linkage between cylinder and bucket increases rotation and breakout
- Buckets available in 8", 9", 12", 18", 24", and 30" widths
- Replaceable side pin cast teeth
- Grease fittings on all pivot points
- · Quick off and on machine
- Easy to operate and requires no electrical hookups
- Hose and flat faced couplers included