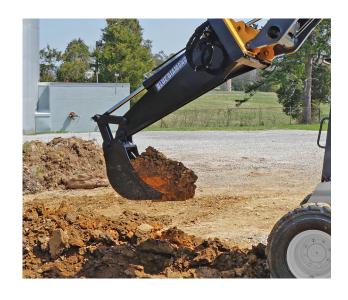

## **BACKHOE**

The Blue Diamond® Backhoe attachment is a quick and easy way to dig trenches using a skid steer. This powerful unit uses the biggest cylinder in the industry and has the largest bucket capacity. The linkage geometry gives exceptional bucket rotation and breakout force. When the bucket is fully extended, the overall length is 8' and can dig a 6' depth. This powerful attachment will outperform other backhoes both in production and strength. The side pin cast teeth are replaceable, and bucket options range from 8" to 30" widths.

## **FEATURES INCLUDE**

- · Maximum digging depth is 6'
- 3 1/2" hydraulic cylinder bore and 20" stroke
- · Pivot linkage between cylinder and bucket increases rotation and breakout
- Buckets available in 8", 9", 12", 18", 24", and 30" widths
- Replaceable side pin cast teeth
- Grease fittings on all pivot points
- · Quick off and on machine
- Easy to operate and requires no electrical hookups
- Hose and flat faced couplers included