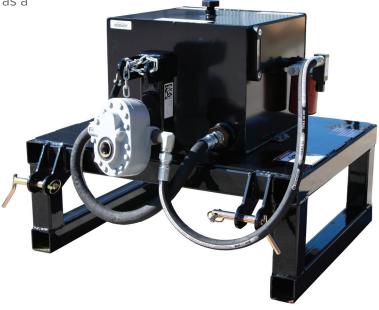

## **AUXILIARY PUMP FOR PTO**

The Blue Diamond® Auxiliary PTO Pump offers constant hydraulic flow for the ultimate Multi-Purpose Series Cutter performance. The weight of this unit can be used as a counterbalance for front cutters.

## **FEATURES INCLUDE**

- Optimized for Blue Diamond® Multi-Purpose Cutters
- Oil sight and temperature gauge on reservoir
- Pressure relief valve for hydraulic system protection
- Heavy duty frame acts as a ballast

- 20-gallon reservoir tank
- Pump puts out constant 11.4 gpm (non-adjustable)
- Filled weight is 400 lbs
- 2-year warranty

| PART<br>NUMBER | MODEL                            | WEIGHT  |
|----------------|----------------------------------|---------|
| 403000         | Flow Pump W/ 3 Point Hitch Mount | 330 lbs |