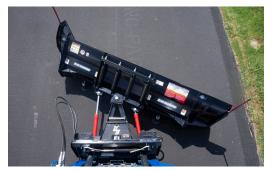

## **AUTOWING SNOW PLOW BLADE**

Move more snow with a snow plow that thinks for itself - the Blue Diamond® Autowing Snow Plow. Its mechanical wings automatically adjusting from scoop mode to wind row position as you angle the plow allowing multiple angles to add torsional strength and prevent twisting under heavy loads. By combining the ease of straight blade operation with the productivity of a winged snow plow, the Blue Diamond® Autowing Snow Plow clears big jobs fast to ensure quality and consistency on every plow.

## **FEATURES INCLUDE**

- 103" width
- · 29" blade height
- · Side wings adjust automatically
- Full-trip mouldboard
- · Steel cutting edge
- · Hydraulic angle
- 6° oscillation to follow ground contour