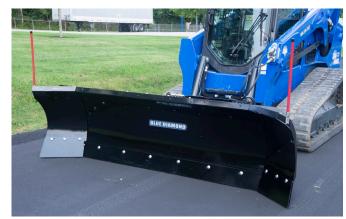

## **AUTOWING SNOW PLOW BLADE**

Move more snow with a snow plow that thinks for itself - the Blue Diamond® Autowing Snow Plow. Its mechanical wings automatically adjusting from scoop mode to wind row position as you angle the plow allowing multiple angles to add torsional strength and prevent twisting under heavy loads. By combining the ease of straight blade operation with the productivity of a winged snow plow, the Blue Diamond® Autowing Snow Plow clears big jobs fast to ensure quality and consistency on every plow.

## **FEATURES INCLUDE**

- 103" width
- · 29" blade height
- · Side wings adjust automatically
- Full-trip mouldboard
- · Steel cutting edge
- · Hydraulic angle
- 6° oscillation to follow ground contour