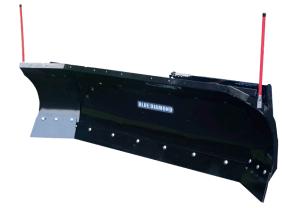

## **AUTOWING SNOW PLOW BLADE**

Move more snow with a snow plow that thinks for itself - the Blue Diamond® Autowing Snow Plow. Its mechanical wings automatically adjusting from scoop mode to wind row position as you angle the plow allowing multiple angles to add torsional strength and prevent twisting under heavy loads. By combining the ease of straight blade operation with the productivity of a winged snow plow, the Blue Diamond® Autowing Snow Plow clears big jobs fast to ensure quality and consistency on every plow.

## **FEATURES INCLUDE**

- 103" width
- · 29" blade height
- · Side wings adjust automatically
- Full-trip mouldboard
- · Steel cutting edge
- · Hydraulic angle
- 6° oscillation to follow ground contour