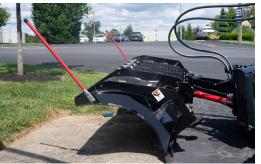

## **AUTOWING SNOW PLOW BLADE**

Move more snow with a snow plow that thinks for itself - the Blue Diamond® Autowing Snow Plow. Its mechanical wings automatically adjusting from scoop mode to wind row position as you angle the plow allowing multiple angles to add torsional strength and prevent twisting under heavy loads. By combining the ease of straight blade operation with the productivity of a winged snow plow, the Blue Diamond® Autowing Snow Plow clears big jobs fast to ensure quality and consistency on every plow.

## **FEATURES INCLUDE**

- 103" width
- · 29" blade height
- · Side wings adjust automatically
- Full-trip mouldboard
- · Steel cutting edge
- · Hydraulic angle
- 6° oscillation to follow ground contour