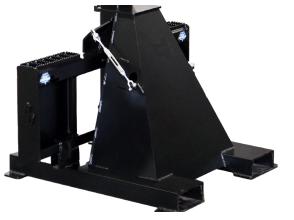

OPTIONAL TRANSPORT STAND

| PART<br>NUMBER | MODEL                                           | WEIGHT  |
|----------------|-------------------------------------------------|---------|
| 105780         | Mount                                           | 359 lbs |
| 105781         | Optional Transport Stand                        | 255 lbs |
| 205788         | 14' Hose Set 1/2" Couplers                      | 20 lbs  |
| 205789         | 14' Hose Set 3/4" Couplers                      | 20 lbs  |
| 205790         | 14' Hose Set 1/2" Couplers<br>w/Pressure Gauges | 20 lbs  |
| 205791         | 14' Hose Set 3/4" Couplers<br>w/Pressure Gauges | 20 lbs  |