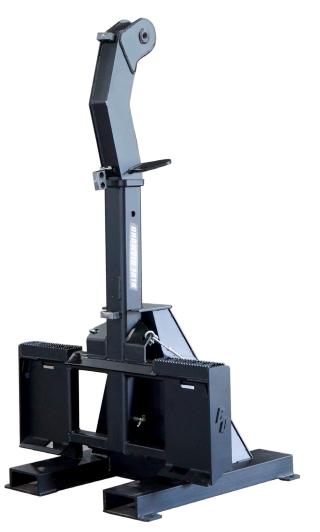

## **TELESCOPIC AUGER MOUNT** (EX1 TO EX7HF)

Blue Diamond<sup>®</sup> Attachments' piling & drilling mounts increase your reach for added drilling depth or helical pile installation. These extension mounts use only the highest quality steel and strict quality control. These telescopic extension mounts have a retracted length of 78" and are extendable by 36".

- 78" retracted length
- Extendable by 36"
- Minimum Skid Steer rated operating capacity 1800 lbs
- Maximum auger drive torque 7000 ft/lbs
- Maximum auger bit weight 220 lbs
- Optional Transport Stand
- Hose sets have pressure gauge option