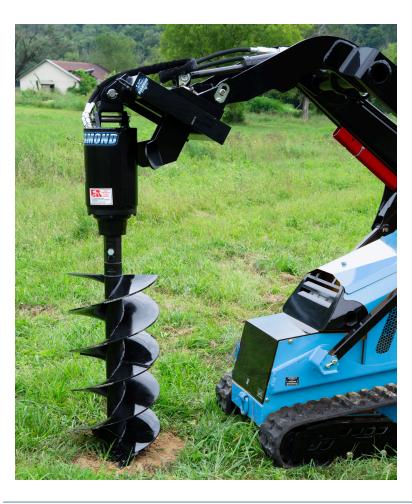

## **MINI AUGER DRIVE**

Blue Diamond® Attachments is known for its reliability and quality, especially in the auger drives. This mini auger drive exceeds all industry standards with a 4 year warranty. Available to fit most mini-walk behind skid steers and compact track loaders.

## **FEATURES INCLUDE**

- 2" hex shaft
- · Double swing action
- 4 year warranty

MS1

| PART<br>NUMBER | MODEL     | WEIGHT  | HEX<br>SHAFT |
|----------------|-----------|---------|--------------|
| 105700         | MS1 2-Way | 136 lbs | 2"           |
| 105702         | MS1 4-Way | 145 lbs | 2"           |