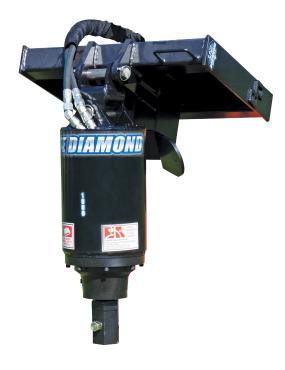

## **MINI AUGER DRIVE**

Blue Diamond® Attachments is known for its reliability and quality, especially in the auger drives. This mini auger drive exceeds all industry standards with a 4 year warranty. Available to fit most mini-walk behind skid steers and compact track loaders.

## **FEATURES INCLUDE**

- 2" hex shaft
- · Double swing action
- 4 year warranty

MS1

| PART<br>NUMBER | MODEL     | WEIGHT  | HEX<br>SHAFT |
|----------------|-----------|---------|--------------|
| 105700         | MS1 2-Way | 136 lbs | 2"           |
| 105702         | MS1 4-Way | 145 lbs | 2"           |