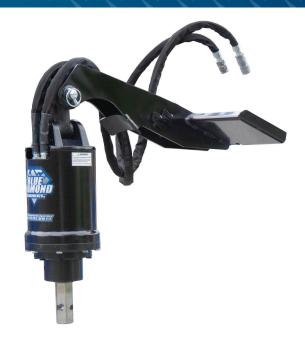

## **MINI AUGER DRIVE EXTREME DUTY SERIES 2**

The Blue Diamond® Extreme Duty Series 2 Auger offers the ultimate in performance, quality, and costeffectiveness for digging post holes and drilling soil with mini skid steer machines. Designed with high-grade materials and innovation, this attachment allows the gearbox to go down the hole, maximizing drilling depth while eliminating downtime. Blue Diamond skid steer auger attachments are perfect for drilling in most ground conditions. Available to fit most mini-walk behind skid steers and compact track loaders.

## **FEATURES INCLUDE**

- Compact high torque manufactured gearbox
- 2 piece shaft design ensuring maximum side load ratings
- 5-year gearbox warranty, 3-year motor warranty, and lifetime shaft pull-out warranty