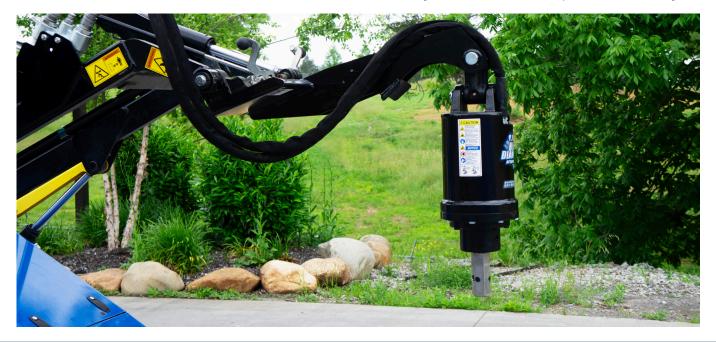

## **MINI AUGER DRIVE EXTREME DUTY SERIES 2**

The Blue Diamond® Extreme Duty Series 2 Auger offers the ultimate in performance, quality, and costeffectiveness for digging post holes and drilling soil with mini skid steer machines. Designed with high-grade materials and innovation, this attachment allows the gearbox to go down the hole, maximizing drilling depth while eliminating downtime. Blue Diamond skid steer auger attachments are perfect for drilling in most ground conditions. Available to fit most mini-walk behind skid steers and compact track loaders.