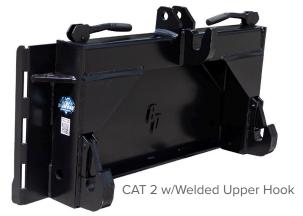

## **3-POINT CONVERSION ADAPTER**

The Blue Diamond® 3-Point Conversion Adapter allows you to use your 3-point farm tractor attachments on your skid steer style universal mount. This adapter is great for moving and using farm implements that don't require a PTO! We have options available for both Category 1 and 2 hitches.

## **FEATURES INCLUDE**

- · Allows for quick hookup
- Strong adapter welded to a square tubular frame
- CAT 1 adapter features adjustable upper hook for a perfect connection
- · Durable powder-coated finish
- · Locking levers for an easy secure attach!
- · Made in the USA

| PART<br>NUMBER | MODEL                                      | WEIGHT  |
|----------------|--------------------------------------------|---------|
| 113105         | Universal to 3 Pt. Hitch Conversion, CAT 1 | 154 lbs |
| 113110         | Universal to 3 Pt. Hitch Conversion, CAT 2 | 225 lbs |