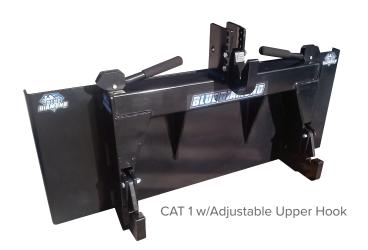

## **3-POINT CONVERSION ADAPTER**

The Blue Diamond® 3-Point Conversion Adapter allows you to use your 3-point farm tractor attachments on your skid steer style universal mount. This adapter is great for moving and using farm implements that don't require a PTO! We have options available for both Category 1 and 2 hitches.

## **FEATURES INCLUDE**

- · Allows for quick hookup
- Strong adapter welded to a square tubular frame
- CAT 1 adapter features adjustable upper hook for a perfect connection
- · Durable powder-coated finish
- · Locking levers for an easy secure attach!
- · Made in the USA

| PART<br>NUMBER | MODEL                                      | WEIGHT  |
|----------------|--------------------------------------------|---------|
| 113105         | Universal to 3 Pt. Hitch Conversion, CAT 1 | 154 lbs |
| 113110         | Universal to 3 Pt. Hitch Conversion, CAT 2 | 225 lbs |