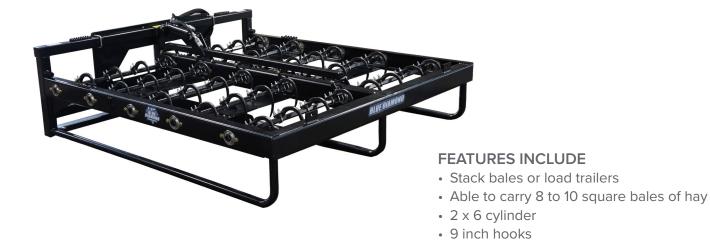

## HAY ACCUMULATOR **GRAPPLE**

Our Blue Diamond® Hay Accumulator Grapple is the most efficient attachment out there for collecting hay bales. It allows you to gather 8-10 square bales at a time and transport them quickly and easily with your skid steer. The grapple can also be used to load and unload trailers or stack piles of hay, making this attachment a priceless hay transportation tool. This attachment makes gathering and organizing hay a truly one tool job, saving you time and money and making your life that much easier!

| PART NUMBER | MODEL                                      | WEIGHT  |
|-------------|--------------------------------------------|---------|
| 111405      | Hay Accumulator Grapple, Fit 8-10 SQ Bales | 785 lbs |