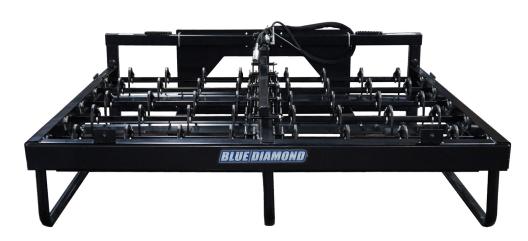

## HAY ACCUMULATOR **GRAPPLE**

Our Blue Diamond® Hay Accumulator Grapple is the most efficient attachment out there for collecting hay bales. It allows you to gather 8-10 square bales at a time and transport them quickly and easily with your skid steer. The grapple can also be used to load and unload trailers or stack piles of hay, making this attachment a priceless hay transportation tool. This attachment makes gathering and organizing hay a truly one tool job, saving you time and money and making your life that much easier!

| PART NUMBER | MODEL                                      | WEIGHT  |
|-------------|--------------------------------------------|---------|
| 111405      | Hay Accumulator Grapple, Fit 8-10 SQ Bales | 785 lbs |