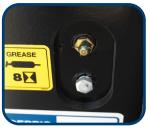

Four Position Anvil Tooth

Grease Port

| PART<br>NUMBER | MODEL                | BEST FLOW | WEIGHT    |
|----------------|----------------------|-----------|-----------|
| 190120         | 60" W/Chipping Teeth | 35-52 GPM | 2,560 lbs |
| 390120         | 60" W/Carbide Teeth  | 35-52 GPM | 2,604 lbs |