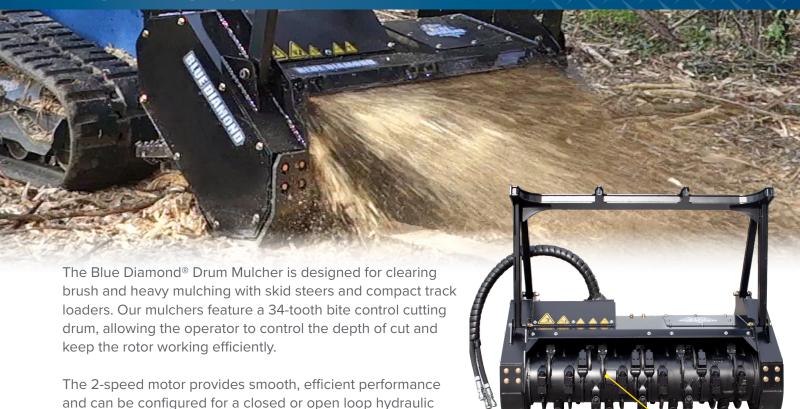

## **DRUM MULCHER**

## **FEATURES INCLUDE**

• 60" bite control drum with reversible chipping or carbide teeth

system. From clearing acres of dense trees to site prep, no job is too big or small for your skid steer with this attachment.

- · Low-profile tooth anvil with secondary edge guard and single bolt tooth fastening
- · Danfoss 2-speed motor
- Hydraulic motor case overpressure protection (COP)
- Synchronous drive belt with heavy duty drum bearings

- · Closed or open loop hydraulic configuration
- · Heavy duty overhung load adapter
- Adjustable push bar and rear chain guard provide operator protection
- Mulcher body constructed of 3/8" STRENX™ performance steel
- Replaceable skid shoes
- Manual or hydraulic gate options available
- Requires: 35-52 GPM high flow