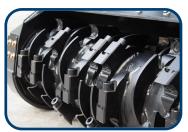

## **FEATURES INCLUDE**

• 60" bite control drum with reversible chipping or carbide teeth

system. From clearing acres of dense trees to site prep, no job is too big or small for your skid steer with this attachment.

- · Low-profile tooth anvil with secondary edge guard and single bolt tooth fastening
- · Danfoss 2-speed motor
- Hydraulic motor case overpressure protection (COP)
- Synchronous drive belt with heavy duty drum bearings

Four Position Anvil Tooth

Grease Port

| PART<br>NUMBER | MODEL                | BEST FLOW | WEIGHT    |
|----------------|----------------------|-----------|-----------|
| 190120         | 60" W/Chipping Teeth | 35-52 GPM | 2,560 lbs |
| 390120         | 60" W/Carbide Teeth  | 35-52 GPM | 2,604 lbs |